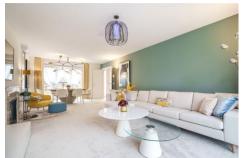

### Description

Being sold with no onward chain is this stunning double fronted family home situated on the popular Waters Edge development with arguably the best views of the lake.

This home oozes opulence and style with BoConcept furniture throughout and a very high standard finish. Off the entrance hall there is a front to back family room measuring almost 29 ft with a feature fireplace and French doors to the landscaped rear garden. The study at the front benefits from views of the lake and could also double as a fifth bedroom if required. To the rear you have the kitchen/dining area with integrated appliances, there is also a powder room, understairs storage cupboard and separate utility room with access to the carport.