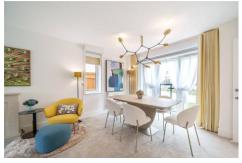

### Description

Being sold with no onward chain is this stunning double fronted family home situated on the popular Waters Edge development with arguably the best views of the lake.

This home oozes opulence and style with BoConcept furniture throughout and a very high standard finish. Off the entrance hall there is a front to back family room measuring almost 29 ft with a feature fireplace and French doors to the landscaped rear garden. The study at the front benefits from views of the lake and could also double as a fifth bedroom if required. To the rear you have the kitchen/dining area with integrated appliances, there is also a powder room, understairs storage cupboard and separate utility room with access to the carport.