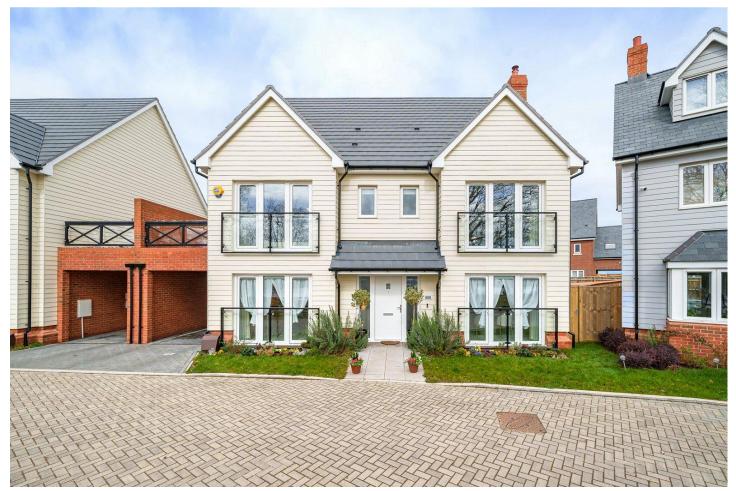

### Description

Being sold with no onward chain is this stunning double fronted family home situated on the popular Waters Edge development with arguably the best views of the lake.

This home oozes opulence and style with BoConcept furniture throughout and a very high standard finish. Off the entrance hall there is a front to back family room measuring almost 29 ft with a feature fireplace and French doors to the landscaped rear garden. The study at the front benefits from views of the lake and could also double as a fifth bedroom if required. To the rear you have the kitchen/dining area with integrated appliances, there is also a powder room, understairs storage cupboard and separate utility room with access to the carport.