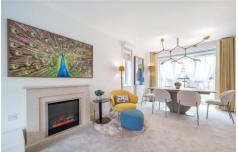

### Description

Being sold with no onward chain is this stunning double fronted family home situated on the popular Waters Edge development with arguably the best views of the lake.

This home oozes opulence and style with BoConcept furniture throughout and a very high standard finish. Off the entrance hall there is a front to back family room measuring almost 29 ft with a feature fireplace and French doors to the landscaped rear garden. The study at the front benefits from views of the lake and could also double as a fifth bedroom if required. To the rear you have the kitchen/dining area with integrated appliances, there is also a powder room, understairs storage cupboard and separate utility room with access to the carport.