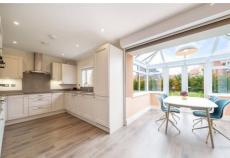

### Description

Being sold with no onward chain is this stunning double fronted family home situated on the popular Waters Edge development with arguably the best views of the lake.

This home oozes opulence and style with BoConcept furniture throughout and a very high standard finish. Off the entrance hall there is a front to back family room measuring almost 29 ft with a feature fireplace and French doors to the landscaped rear garden. The study at the front benefits from views of the lake and could also double as a fifth bedroom if required. To the rear you have the kitchen/dining area with integrated appliances, there is also a powder room, understairs storage cupboard and separate utility room with access to the carport.