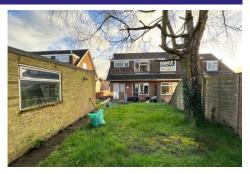

#### **Outside**

To the front is a generously sized driveway for multiple vehicles, as well as a detached garage. The rear garden is mostly laid to lawn and features a patio, perfect for entertaining guests. This property offers fantastic scope to extend STPP and pleasantly faces onto a green.