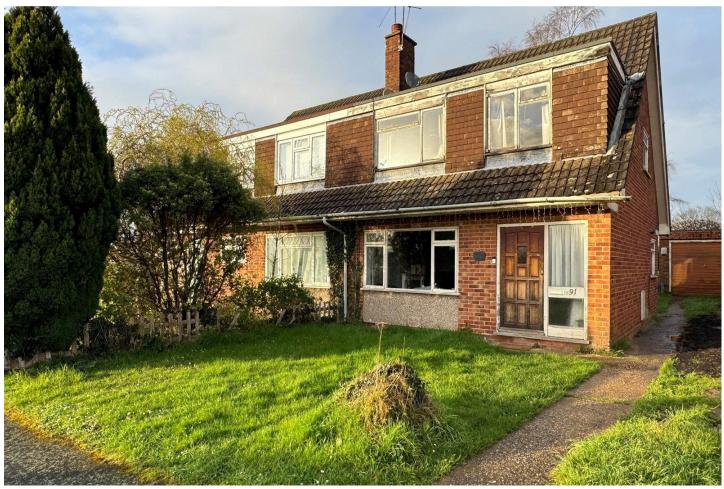

#### Description

Available to the market is this semi detached three bedroom home situated in a popular residential location in Wrecclesham, close to sought after schools for all ages. Once through the front door you are greeted by a welcoming hallway, which in turn leads to an open planned lounge/diner with dual aspect allowing for plenty of natural light. The kitchen is located towards the rear of the property, offering a range of eye level draws and enough space for freestanding appliances. The upstairs comprises three well proportioned bedrooms and a family bathroom suite.

#### **Outside**

To the front is a generously sized driveway for multiple vehicles, as well as a detached garage. The rear garden is mostly laid to lawn and features a patio, perfect for entertaining guests. This property offers fantastic scope to extend STPP and pleasantly faces onto a green.