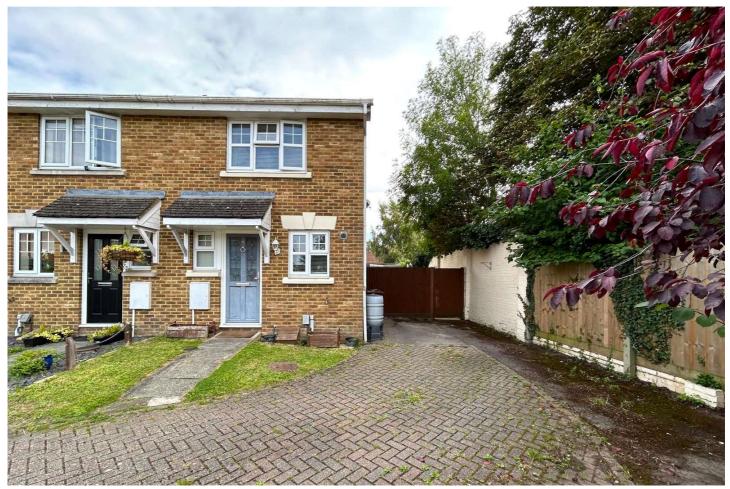

## St Pauls Close, Tongham, Surrey, GU10 1EN

Offers in excess of: £380,000

- Two Bedrooms
- Semi Detached House
- Quiet Cul-de-Sac
- Conservatory

- Well Presented
- Driveway
- Rear Garden
- EPC: C (69)

#### Description

An immaculate two double bedroom semi-detached house, situated within a popular and quiet cul-de-sac within Tongham village. Downstairs boasts a living room and a generous size conservatory with double doors leading into the garden. There is also a fitted kitchen and cloakroom. Upstairs benefits from two double bedrooms, both with built-in wardrobes, and a fitted three piece bathroom suite. Further benefits include the opportunity to extend, subject to planning. Previous planning in place for a side extension.

#### **Outside**

Outside boasts a well-maintained, private garden and a patio area ideal for alfresco dining and entertaining. There is also parking for multiple vehicles.