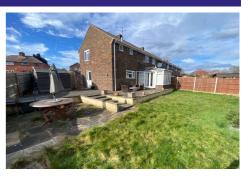

#### **Outside**

To the rear is a well sized garden which is mainly laid to lawn but also benefits from an area of patio, a shed and side access. To the front of the property there is parking and to the side there is additional land.