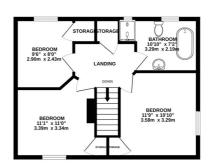

### **Floorplan**

CONSERVATORY
10° X10°
304m X 304m

LOUNGE
19° X11°
5.78m X 3.35m

RECEPTION HALL
DINING ROOM
810° X72°
2.70m X 2.15m

GROUND FLOOR

1ST FLOOR

Whilst every attempt has been made to ensure the accuracy of the floorplan contained here, measurement of doors, windows, comes and any other teens are approximate and no responsibility is taken for any error omission or mis-statement. This plan is for literature purposes only and should be used as such by any prospective purchaser. The services, systems and appliances shown have not been tested and no guarant as to their operatelity or efficiency can be given.