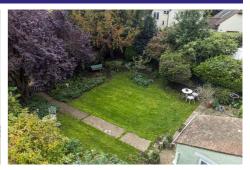

#### **Outside**

Externally is just as impressive, with access through double wooden gates leading to the driveway and double garage. The main garden is to the front of the house, enclosed by a mixture of stone/ brick walls and features mature shrubs, hedges and trees at the boarder providing a high degree of seclusion. The southerly facing garden is mostly laid to lawn with a courtyard area ideal for entertaining and alfresco dining. There is a brick built summer house and a storage shed. To the other side of the house there is an additional storeroom.