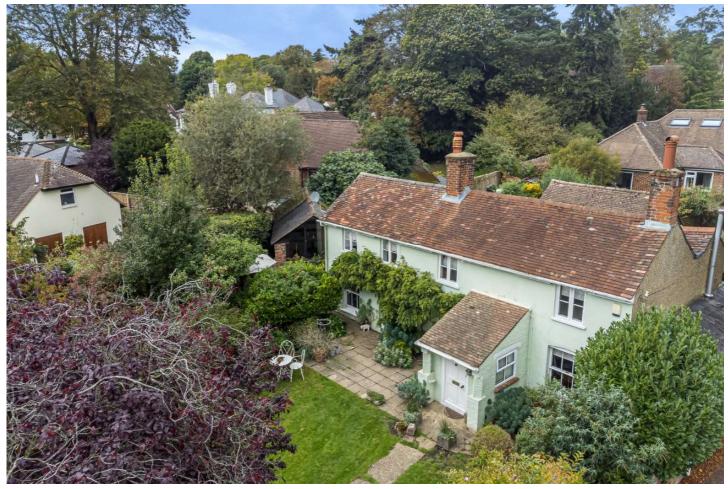

### Description

A rare opportunity to acquire this exceptional four bedroom period home. Situated within a highly secluded plot, on a popular lane, close to Farnham Park. Originally two cottages, they have been joined to create this unique and deceptively spacious family home with an abundance of character features throughout. The ground floor comprises an entrance porch, dining room opening onto a fitted kitchen, separate utility room, snug, cloakroom, and a generously sized double aspect sitting room with feature fireplace and double doors that lead onto the courtyard. There are four well proportioned bedrooms on the first floor with a grand principle bedroom benefitting from double aspect and dressing area, built in wardrobes and en suite bathroom. Additionally, there is a three piece family bathroom suite. The property also benefits from a recently installed boiler.

#### **Outside**

Externally is just as impressive, with access through double wooden gates leading to the driveway and double garage. The main garden is to the front of the house, enclosed by a mixture of stone/ brick walls and features mature shrubs, hedges and trees at the boarder providing a high degree of seclusion. The southerly facing garden is mostly laid to lawn with a courtyard area ideal for entertaining and alfresco dining. There is a brick built summer house and a storage shed. To the other side of the house there is an additional storeroom.