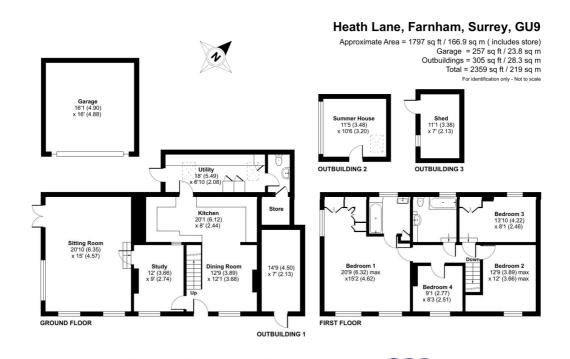

#### **Floorplan**

To arrange a viewing please contact:

Tel: 01252 361550

Bridges

Email: info@bridges.co.uk

### Description

A rare opportunity to acquire this exceptional four bedroom period home. Situated within a highly secluded plot, on a popular lane, close to Farnham Park. Originally two cottages, they have been joined to create this unique and deceptively spacious family home with an abundance of character features throughout. The ground floor comprises an entrance porch, dining room opening onto a fitted kitchen, separate utility room, snug, cloakroom, and a generously sized double aspect sitting room with feature fireplace and double doors that lead onto the courtyard. There are four well proportioned bedrooms on the first floor with a grand principle bedroom benefitting from double aspect and dressing area, built in wardrobes and en suite bathroom. Additionally, there is a three piece family bathroom suite. The property also benefits from a recently installed boiler.

#### **Outside**

Externally is just as impressive, with access through double wooden gates leading to the driveway and double garage. The main garden is to the front of the house, enclosed by a mixture of stone/ brick walls and features mature shrubs, hedges and trees at the boarder providing a high degree of seclusion. The southerly facing garden is mostly laid to lawn with a courtyard area ideal for entertaining and alfresco dining. There is a brick built summer house and a storage shed. To the other side of the house there is an additional storeroom.