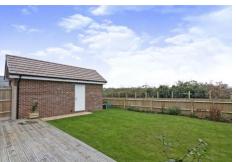

#### **Outside**

To the front is driveway parking for multiple vehicles, leading to a garage. The garage benefits from loft space and shelf racking, as well as access to the garden. The south facing rear garden is a delightful feature and offers sensational views of open fields, is mostly laid to lawn, and has decking perfect for entertaining.