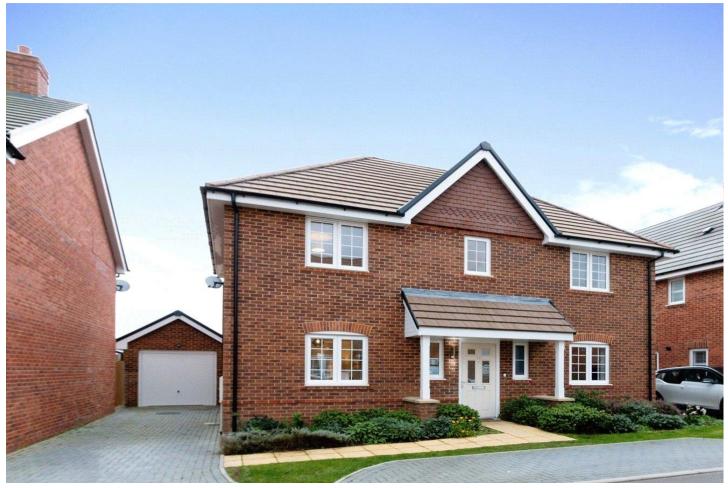

# Four Bedroom Detached House

## Carpenters Way, Badshot Lea, Farnham, Surrey, GU9 9FT

Guide Price: £700,000

- Four Bedroom Detached House
- Sought After Location
- Stunning Kitchen/Diner/Breakfast Room
- Close to Popular Schools

- Beautiful Setting
- Driveway/Garage
- No Onward Chain
- EPC: B (85)

### **Description**

A simply stunning four bedroom detached home constructed in 2020 situated in a highly sought after cul-de-sac, and available with no onward chain complications. The ground floor comprises a spacious front to back lounge with double aspect allowing for plenty of light, and double doors leading to the rear garden. The kitchen/breakfast/dining room is beautifully presented and ideal for entertaining guests featuring quartz work surfaces, a breakfast bar, soft close modern units, and neatly integrated appliances such as a washer/dryer and a dishwasher. You have the added bonus of a separate study ideal for working from home and a downstairs cloakroom. To the upstairs, there are four well proportioned bedrooms and a family bathroom suite. The principal bedroom has the added luxury of its own en suite.

#### **Outside**

To the front is driveway parking for multiple vehicles, leading to a garage. The garage benefits from loft space and shelf racking, as well as access to the garden. The south facing rear garden is a delightful feature and offers sensational views of open fields, is mostly laid to lawn, and has decking perfect for entertaining.