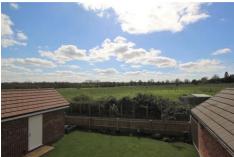

#### **Outside**

To the front is driveway parking for multiple vehicles, leading to a garage. The garage benefits from loft space and shelf racking, as well as access to the garden. The south facing rear garden is a delightful feature and offers sensational views of open fields, is mostly laid to lawn, and has decking perfect for entertaining.