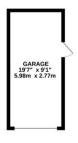

### **Floorplan**

GROUND FLOOR

KITCHEN/DINING ROOM
1911" × 10711"
6.07m × 3.33m

LIVING ROOM
22'3" × 11'4"
6.78m × 3.46m

FAMILY ROOM
10'8" × 9'9"
3.26m × 2.97m

1ST FLOOR

writes every attempt has been induce to elevate and excuracy or the incorporational reter, inessurements of doors, windows, comes and any other items are approximate and no responsibility is taken for any error, omission or mis-statement. This plan is for illustrative purposes only and should be used as such by any rospective purchaser. The services, systems and appliances shown have not been tested and no guarantee as to their operability or efficiency can be given.