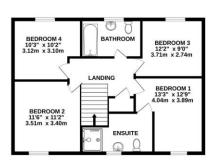

### **Floorplan**

GROUND FLOOR

KITCHEN/DINING ROOM
1911" × 10711"
6.07m × 3.33m

LIVING ROOM
22'3" × 11'4"
6.78m × 3.46m

FAMILY ROOM
10'8" × 9'9"
3.26m × 2.97m

1ST FLOOR

writes every attempt has been induce to elevate and excuracy or the incorporational reter, inessurements of doors, windows, comes and any other items are approximate and no responsibility is taken for any error, omission or mis-statement. This plan is for illustrative purposes only and should be used as such by any rospective purchaser. The services, systems and appliances shown have not been tested and no guarantee as to their operability or efficiency can be given.