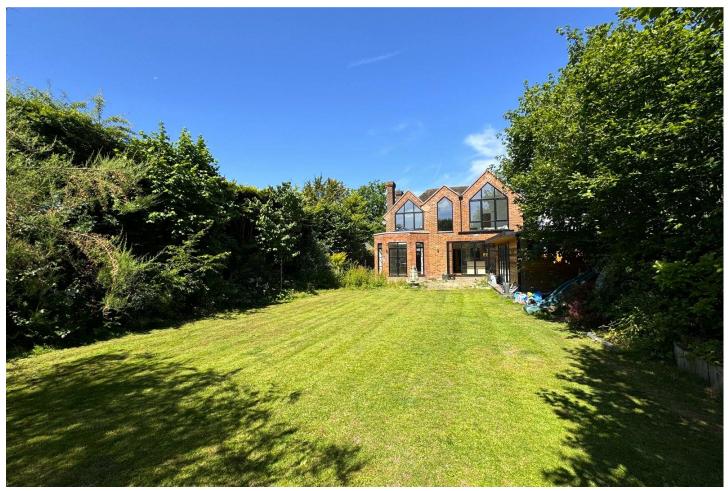

## **Outside**

Externally, the property benefits from a spacious 0.23 of an acre plot with a south/easterly aspect rear garden that is mainly laid to lawn with a spacious patio area, landscaped barbeque area with space and a hard standing as well as an office/garden room with an en suite shower room. To the front this home offers ample driveway parking and gated rear access.