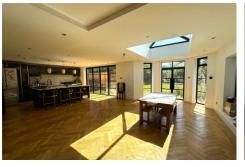

## Description

Located in a sought after location within easy access to Camberley town centre, is this extended five/six bedroom 1930's detached home. The current owners have created contemporary open plan living space with flexible accommodation over three floors making this an ideal home for the modern family. The accommodation comprises of a front aspect living room, feature open plan refitted kitchen opening to the dining room and family room that is ideal for entertaining. There is a further utility room, study and cloakroom space all on the ground floor. To the first floor you have the principle bedroom with vaulted ceilings, dressing area and an en suite bathroom, a further double bedroom with an en suite shower room, two further double bedrooms and a family bathroom. And lastly, to the second floor, you have two further bedrooms/an office and a cloakroom. To note, the property has been updated by the current owners but still requires completion. An internal inspection is highly recommended to truly appreciate all that this property has to offer.