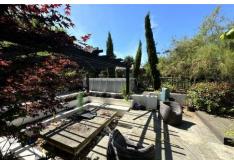

## **Outside**

Externally, the property benefits from a spacious 0.23 of an acre plot with a south/easterly aspect rear garden that is mainly laid to lawn with a spacious patio area, landscaped barbeque area with space and a hard standing as well as an office/garden room with an en suite shower room. To the front this home offers ample driveway parking and gated rear access.