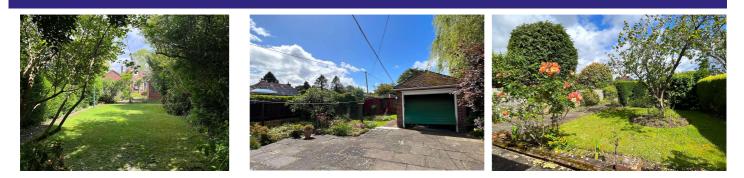

#### Outside

This stunning plot totals just under a quarter of an acre, with the bungalow sitting in a setback position, with a spacious and pretty front garden, offering parking for numerous cars. There is a section of lawn and mature plants, trees and shrubs giving a lovely feeling of privacy from the road. With a driveway that extends down the side of the property and leading to the detached garage. To the rear is the magnificent South facing garden which enjoys lots of lovely direct sunshine. With a generous patio area ideal for sitting and relaxing in the sunshine, and a large section of well-kept lawn. Boasting a vast array of smashing plants, trees and shrubs, the garden is an oasis of serenity, offering a semi-rural setting you don't find every day!