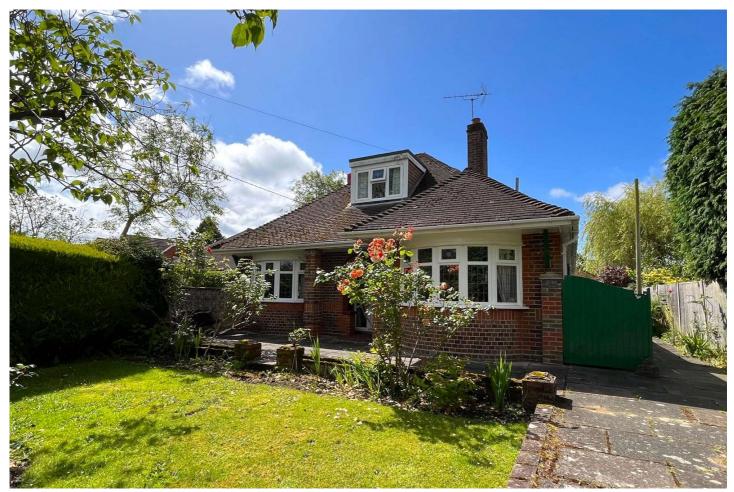

#### Description

An incredible opportunity to own this delightful, detached character bungalow sitting on a wonderful plot of just under a quarter of an acre, located on the South facing side of arguably Tongham's most sought after road. Offering lots of scope for development and improvement subject to the usual consents. The charming bungalow is set back from the road and is in good condition throughout. Boasting three generous reception areas, kitchen/breakfast room and a modern bathroom, there is also a generous double bedroom completing the ground floor accommodation. Upstairs there is another generous double bedroom with smashing views over the gardens, and a useful shower room. Outside there is ample parking to the front, as well a detached garage, and the sumptuous garden is a joy to behold. The semi-rural location is within walking distance to St Pauls Infant School, Tongham village centre, benefitting from the local amenities, and also the superb Hogs Back Brewery is just round the corner. opportunities like this don't come along very often so call us today to book your viewing.

#### Outside

This stunning plot totals just under a quarter of an acre, with the bungalow sitting in a setback position, with a spacious and pretty front garden, offering parking for numerous cars. There is a section of lawn and mature plants, trees and shrubs giving a lovely feeling of privacy from the road. With a driveway that extends down the side of the property and leading to the detached garage. To the rear is the magnificent South facing garden which enjoys lots of lovely direct sunshine. With a generous patio area ideal for sitting and relaxing in the sunshine, and a large section of well-kept lawn. Boasting a vast array of smashing plants, trees and shrubs, the garden is an oasis of serenity, offering a semi-rural setting you don't find every day!