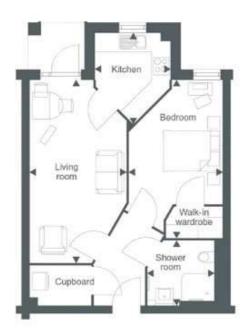

### Floorplan

#### Property 18

Approximate room sizes: Living room 20'0' x 10'7' (6096mm x 3214mm Kitchen 8'1' x 10'4' / 2473mm x 3124mm Bedroom 17'3' x 10'3' / 5267mm x 3119mm Shower room 7'1' x 7'5' / 2147mm x 2265mm Balcony 5'2' x 6'2'' / 1575mm x 1885mm