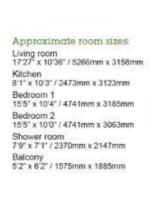

# Two Bedroom Retirement Apartment

## **Duke's Ride, Crowthorne, RG45 6GT**

Asking Price: £507,500

- Retirement Apartments
- Ground Floor
- South Facing
- Two Bedrooms

- Residents Lounge
- 10 Year Build Warranty
- Town of Crowthorne
- Residents Lounge







#### **Description**

A stunning two bedroom retirement apartment set in the lovely town of Crowthorne.

This beautiful ground floor apartment consists of an entrance hall leading to the second bedroom, principal bedroom with walk in wardrobe, shower room, living room leading to the separate kitchen. There is also a lovely residents lounge.

\*\*please note photos are of the development and may not be the exact property

### **Floorplan**

#### **Property 14**









To arrange a viewing please contact:

Tel: 01276 685544

Email: info@orchardbybridges.co.uk