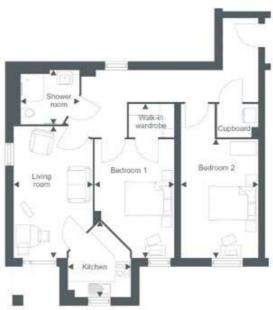

#### **Description**

A stunning two bedroom retirement apartment set in the lovely town of Crowthorne.

This beautiful ground floor apartment consists of an entrance hall leading to the second bedroom, principal bedroom with walk in wardrobe, shower room, living room leading to the separate kitchen. There is also a lovely residents lounge.

### **Floorplan**