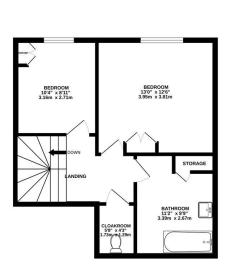

### **Description**

This two double bedroom terraced house is situated within a well regarded location close to local amenities, Farnborough town centre, the main train station providing direct access to London Waterloo, and the M3. Upon entering the property you are greeted by a well sized entrance hall, a kitchen, a lounge, and a dining room. On the first floor there are two double bedrooms both of which benefit from built in storage, and a bathroom with a separate cloakroom. Viewings are highly recommended as this property is being sold with no onward chain.

### **Floorplan**

1ST FLOOR

of doors, windows, rooms and any other items are approximate and no responsibility is taken for any erro omission or mis-statement. This plan is for illustrative purposes only and should be used as such by any prospective purchaser. The services, systems and appliances shown have not been tested and no guarant as to their operability or efficiency can be given. Made with Memoric 67024.