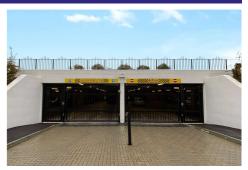

### **Outside**

Externally there is a landscaped podium garden which sits above the adjacent underground parking, ensuring you can relax and enjoy views across the green open space within Chapel Gate. There is one allocated space in the gated underground car park and visitor parking available.