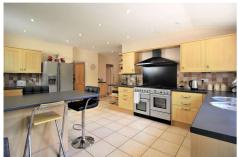

### **Description**

Situated in the popular village of Mytchett, a substantial five bedroom detached family home. The property has been extended by the current owners and now offers a spacious kitchen/breakfast room with underfloor heating, generous living room with feature fireplace, dining room which leads onto the garden room and utility room leading onto the garage. Upstairs there are four double bedroom, with the master benefitting from en suite bathroom, and a fifth single bedroom/study.