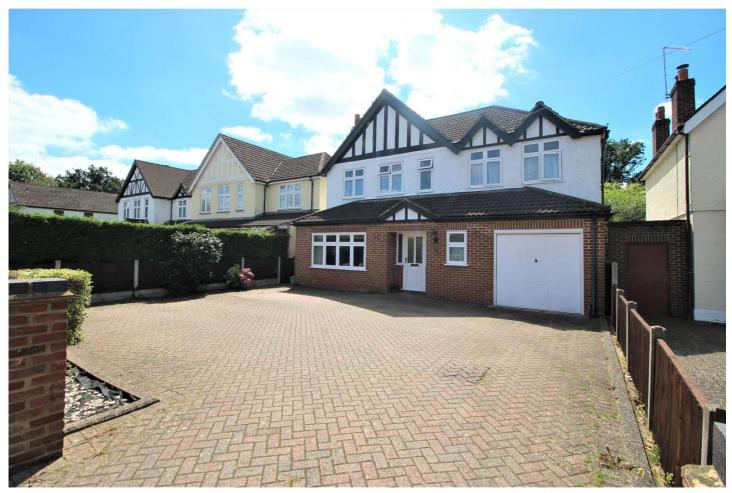

## Coleford Bridge Road, Mytchett, Surrey, GU16 6DH

Offers in excess of: £760,000

- Five Bedrooms
- Large Detached Family Home
- Underfloor Heating in the Kitchen/Breakfast Room Prime Village Location
- Driveway Parking for Multiple Vehicles
- Rear Garden in Excess of 100ft
- Garage
- - EPC : D (60)

### **Description**

Situated in the popular village of Mytchett, a substantial five bedroom detached family home. The property has been extended by the current owners and now offers a spacious kitchen/breakfast room with underfloor heating, generous living room with feature fireplace, dining room which leads onto the garden room and utility room leading onto the garage. Upstairs there are four double bedroom, with the master benefitting from en suite bathroom, and a fifth single bedroom/study.

#### **Outside**

To the front there is driveway parking for multi vehicles and to the rear there is a delightful terrace area to enjoy the South Westerly facing garden which measures approximately over 100ft and is mainly laid to lawn.