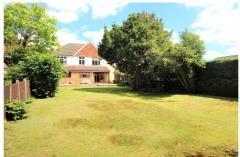

#### **Outside**

To the front there is driveway parking for multi vehicles and to the rear there is a delightful terrace area to enjoy the South Westerly facing garden which measures approximately over 100ft and is mainly laid to lawn.