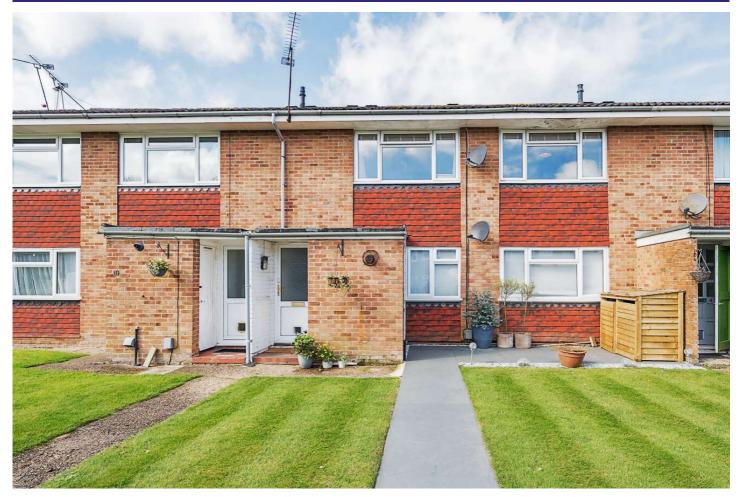

### **Description**

\*\*COMPLETE CHAIN ABOVE\*\* Set in the heart of the quaint village of Tongham is this spacious and airy two-bedroom maisonette with a private garden and garage. The location is ideal, the property is only minutes' walk from the local village shops and famous Hogs Back Brewery whilst also offering easy access onto the A331, A3 and M3. The maisonette is presented in immaculate condition throughout, with a modern kitchen, two good size double bedrooms with built in storage, a shower-room, and a large living/dining room. The property has a long lease well in excess of 900 years, a handy garage in a nearby block and a garden found at the back of the property. Located very close to all the brilliant village shops and the local amenities.

#### **Outside**

To the front is a well-kept section of lawn, with a pathway which leads up to the front door. The garden is found at the rear of the property and perfect for relaxing and enjoying the sunshine. There is a section of lawn, a shed and a rotary washing line, all enclosed by fencing.