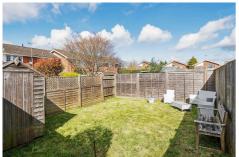

#### **Outside**

To the front is a well-kept section of lawn, with a pathway which leads up to the front door. The garden is found at the rear of the property and perfect for relaxing and enjoying the sunshine. There is a section of lawn, a shed and a rotary washing line, all enclosed by fencing.