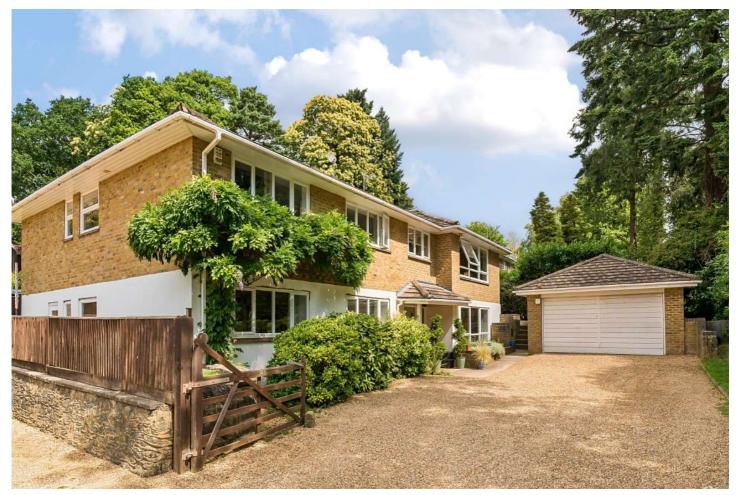

### Description

Situated in a sought after location just off the Upper Chobham Road, "Red Rock" is a unique family home which offers over 3,700sqft of accommodation (including the garage). Set behind gates, the ground floor benefits from a large family room leading to cinema room, four bedrooms, with "Bedroom 5" benefitting from plumbed water and was previously used as an annex with own entrance. There is also a large pantry/store room off "Bedroom 6" and separate w/c.

#### **Outside**

To the front, there is driveway parking for multiple vehicles and a detached double garage. There is side access down both sides of the property leading to the rear garden. There are multi patio/seating areas to service the ground and first floor access to the property and expansive lawn area.