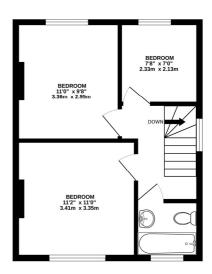

### **Floorplan**

GROUND FLOOR 375 sq.ft. (34.8 sq.m.) approx.

SITTING ROOM
127" × 110"
3.83m × 3.35m

1ST FLOOR 373 sq.ft. (34.6 sq.m.) approx.

TOTAL FLOOR AREA: '747 sq.ft, (69.4 sq.m.) approx.

Whits every affering his been made to ensure the accusary of the horolax contained here, measurement of doors, vindows, norms and any other items are approximate and no responsibility in taken for any entering measurement. This plan is not insultantive purposes only and should be used as such by any zoopective purchaser. The services, systems and appliances shown have not been lested and no guarante as to this organization of entering vindoms.