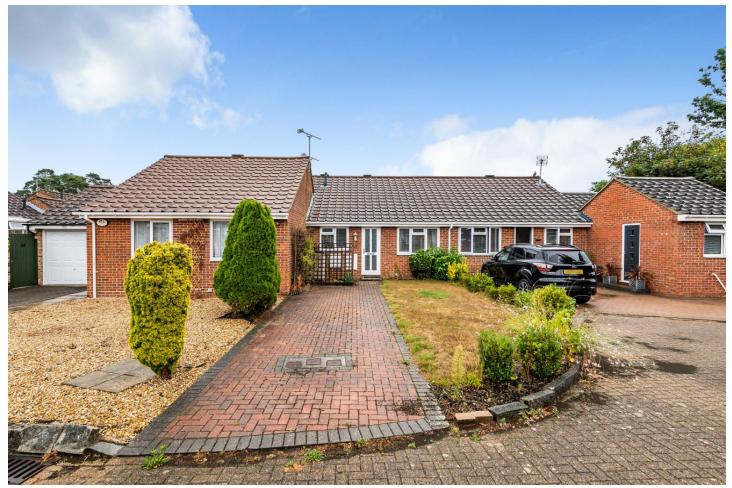

#### Description

Available to the market with no onward chain is this delightful two bedroom bungalow, situated within a popular cul-desac location. Having been much improved by the current owner this property offers the very best of contemporary living. The accommodation comprises two double bedrooms, a recently refitted kitchen with an eye level oven and units, and an attractive lounge that in turn leads into an extended garden/dining room. In addition, there is a three piece family bathroom suite, cleverly designed and boasting natural light entering from a light tunnel.

#### **Outside**

To the front of this impressive bungalow is a driveway for multiple vehicles. The rear garden is low maintenance and well presented, mostly paved and offers access to a garage.