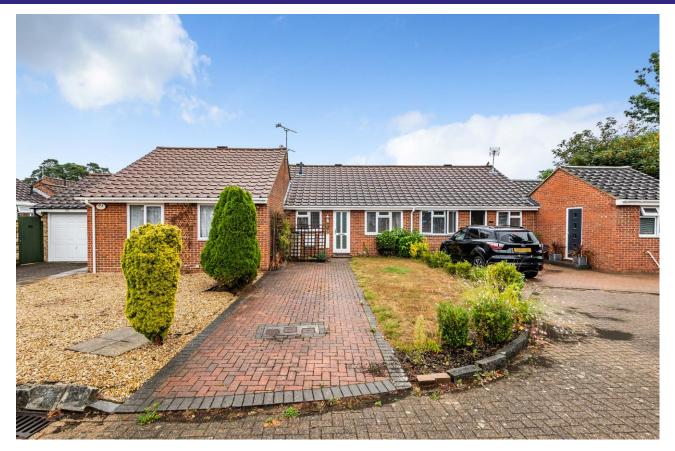

## www.bridges.co.uk

Two Bedroom Bungalow Lemon Grove, Whitehill, Bordon, Hampshire, GU35 9BE Offers in excess of: £325,000

- Two Double Bedrooms
- Bungalow
- Desirable Location
- No Onward Chain

- Recently Renovated
- Driveway/Garage
- Low Maintenance Garden
- EPC : TBC

## Description

Available to the market with no onward chain is this delightful two bedroom bungalow, situated within a popular cul-desac location. Having been much improved by the current owner this property offers the very best of contemporary living. The accommodation comprises of two double bedrooms, a recently refitted kitchen with an eye level oven and units, an attractive lounge that in turn leads into an extended garden/dining room. In addition, there is a three piece family bathroom suite, cleverly designed and boasting natural light entering from a light tunnel.

## Outside

To the front of this impressive bungalow is a driveway for multiple vehicles. The rear garden is low maintenance and well presented, mostly paved and offers access to a garage.