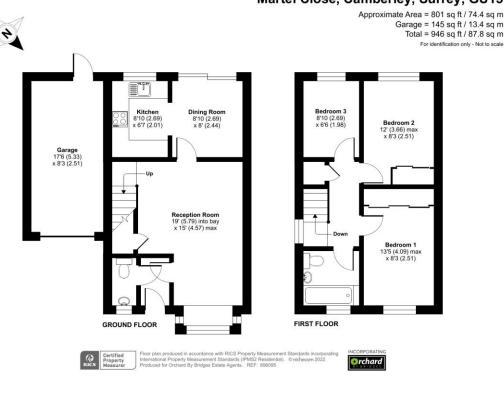

## Floorplan

### Martel Close, Camberley, Surrey, GU15

Garage = 145 sq ft / 13.4 sq m Total = 946 sq ft / 87.8 sq m only - Not to

TO ARRANGE A VIEWING PLEASE CONTACT: Tel: 01276 685544 or Email: camberley@bridges.co.uk