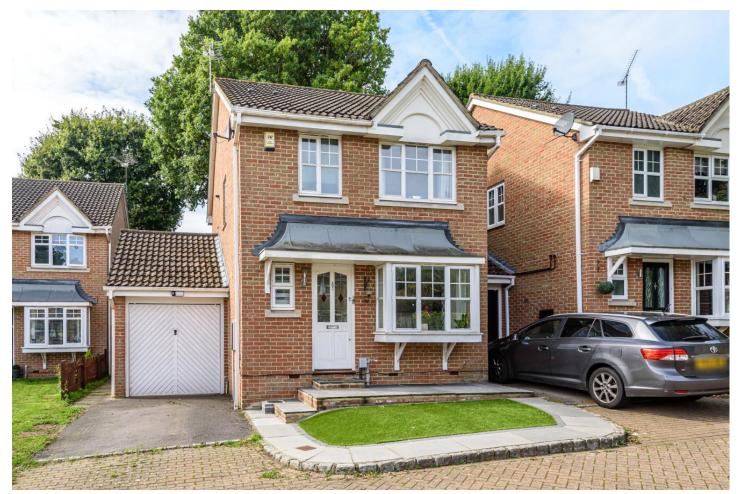

# www.bridges.co.uk

Three Bedroom Link-Detached House Martel Close, Camberley, Surrey, GU15 1QS Offers in excess of: £475,000

- Three Bedrooms
- Link-Detached House
- Refitted Kitchen
- Refitted Bathrooms

#### Description

NO ONWARD CHAIN! A recently renovated three bedroom link detached house situated on the popular Wellington Park development within close proximity of local schools including Prior Heath, Crawley Ridge and Collingwood College. There is scope to extend to the side of the property, subject to obtaining the necessary consents. The accommodation comprises a living room, dining room, refitted kitchen and a refitted cloakroom. On the first floor there are three bedrooms and a refitted bathroom.

#### Outside

There is parking to the front of the property plus a garage. There is access via a side gate into the rear garden which extends to approximately 60ft and is mainly laid to lawn. There is scope to extend to the side of the property, subject to obtaining the necessary consents.