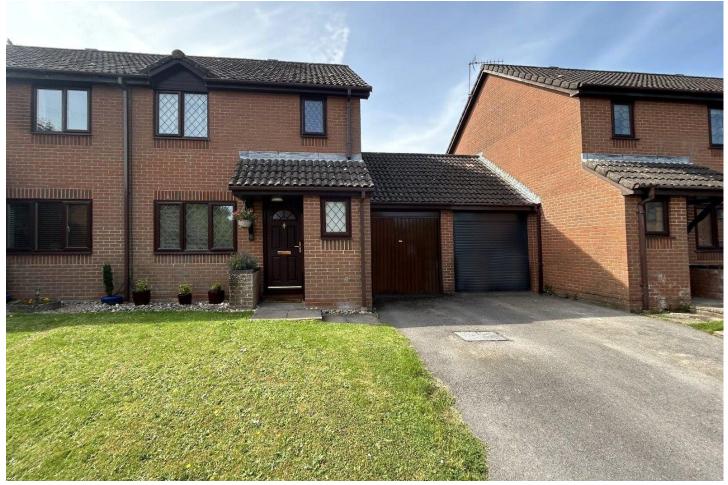

## www.bridges.co.uk

Three Bedroom Semi-Detached House Eton Close, Basingstoke, Hampshire, RG22 4YE

Price: £375,000

- Three Bedrooms
- Driveway Parking
- Hatch Warren Location
- Living Room

- Garage
- Estimated Rental Figure : £1,600 pcm
- Kitchen Diner
- EPC : D (63)

## Description

Bridges Estate Agents offer to the market this excellent three bedroom semi-detached family home located in Hatch Warren tucked away at the end of a pleasant quiet cul-de-sac. The ground floor comprises an entrance hall with cloakroom, there is a large living room which looks out to the front and then there is a kitchen diner at the rear of the property which opens onto the garden. Upstairs there are three well-proportioned bedrooms, two of which have built-in wardrobes and there is a three piece family bathroom.

## Outside

Outside, there is driveway parking, a garage and a front garden. To the rear there is a south-west facing garden which enjoys a large amount of sunlight during the day.