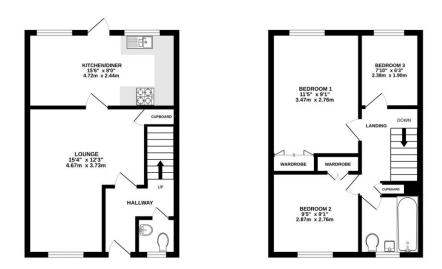

## Floorplan

GROUND FLOOR

1ST FLOOR

Whils revery attempt has been made to ensure the accuracy of the floorplan contained here, measurements of doors, viriodes, cooles and argo unter times are approximate and no respinsibility is staten for any error, omission or min-statement. This plan is for lixestrative purposes only and should be used as such by any prospective purchaser. The services, systems and applications shown have to been tested and no guarantee as to their operability or efficiency can be given. Made with Metrops C2224