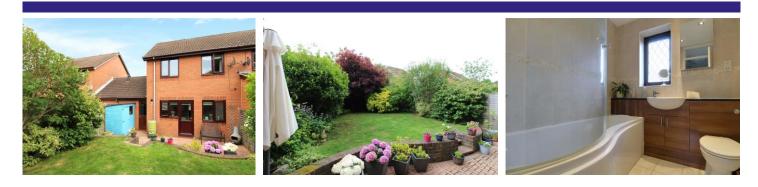

## Outside

Outside, there is driveway parking, a garage and a front garden. To the rear there is a south-west facing garden which enjoys a large amount of sunlight during the day.