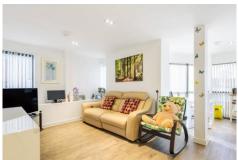

## **Description**

A stylish ground floor apartment with an idyllic communal garden, which has the river Lyde running through with its' resident ducks and other wildlife. In a converted former office building is this two double bedroom property. Benefitting from electric underfloor heating throughout, a fully fitted kitchen with dining space, LED mood lighting under the units, open plan living room, bathroom with a shower, bath and heated towel rail. Additional benefits include two parking spaces and video entry phone system. If you are looking for a semi-rural location, with good access to Basingstoke and beyond then this would be a good pick for you.