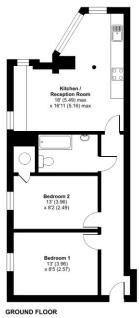

## **Floorplan**

### London Road, Old Basing, Basingstoke, RG24

Approximate Area = 645 sq ft / 59.9 sq m

To arrange a viewing please contact:

Tel: 01256 769999

Email: info@bridges.co.uk