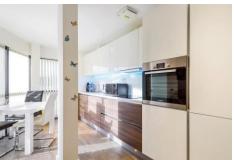

## **Description**

A stylish ground floor apartment with an idyllic communal garden, which has the river Lyde running through with its' resident ducks and other wildlife. In a converted former office building is this two double bedroom property. Benefitting from electric underfloor heating throughout, a fully fitted kitchen with dining space, LED mood lighting under the units, open plan living room, bathroom with a shower, bath and heated towel rail. Additional benefits include two parking spaces and video entry phone system. If you are looking for a semi-rural location, with good access to Basingstoke and beyond then this would be a good pick for you.