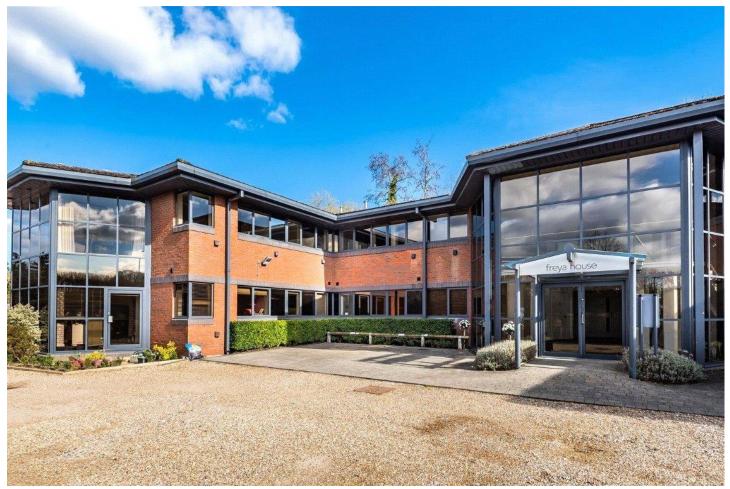

# Two Bedroom Ground Floor Apartment

London Road, Old Basing, Basingstoke, RG24 7JL

Offers Over: £200,000

- Two Bedrooms
- Fully Integrated Kitchen
- Semi-Rural Location
- Underfloor Heating

- Open Plan Living Space
- Two Allocated Parking Spaces
- Idyllic Communal Gardens
- EPC : D (57)

## **Description**

A stylish ground floor apartment with an idyllic communal garden, which has the river Lyde running through with its' resident ducks and other wildlife. In a converted former office building is this two double bedroom property. Benefitting from electric underfloor heating throughout, a fully fitted kitchen with dining space, LED mood lighting under the units, open plan living room, bathroom with a shower, bath and heated towel rail. Additional benefits include two parking spaces and video entry phone system. If you are looking for a semi-rural location, with good access to Basingstoke and beyond then this would be a good pick for you.