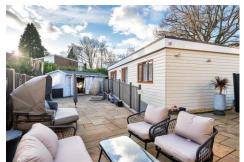

#### Outside

Positioned on a generous plot you can find a parking to the front. The property offers an attractive rear garden incorporating patio perfect for entertaining and is enclosed by fencing. The garden provides a good degree of privacy and seclusion, with established trees, plants and shrubs, with the additional benefit of a summer house, with a bar. The main feature in the garden is the self-contained Annex with a high specification finish.