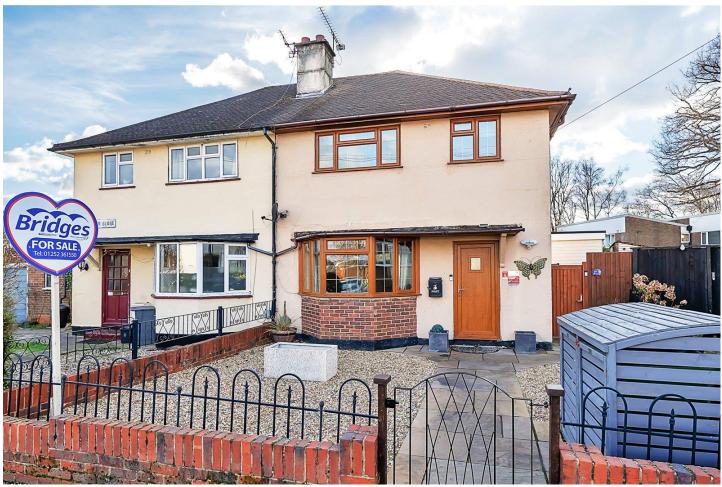

# Three Bedroom Semi-Detached House

## Ainger Close, Aldershot, Hampshire, GU12 4SS

Asking Price: £500,000

- Three Bedroom Semi Detached Family Home Must be Seen to be Fully Appreciated
- Self Contained Annex
- Summer House and Man Cave
- High Specification Throughout

### Description

FEATURING A STUNNING SELF CONTAINED ANNEX AS A SEPARATE DWELLING, PERFECT FOR TWO FAMILIES TO LIVE AS ONE.

A stunning semi-detached family home, positioned in a cul-de-sac location, set over two floors and with internal accommodation presented in an exceptional order throughout. The property benefits from three bedrooms, two reception rooms as well as an annex, with a generous south facing garden.