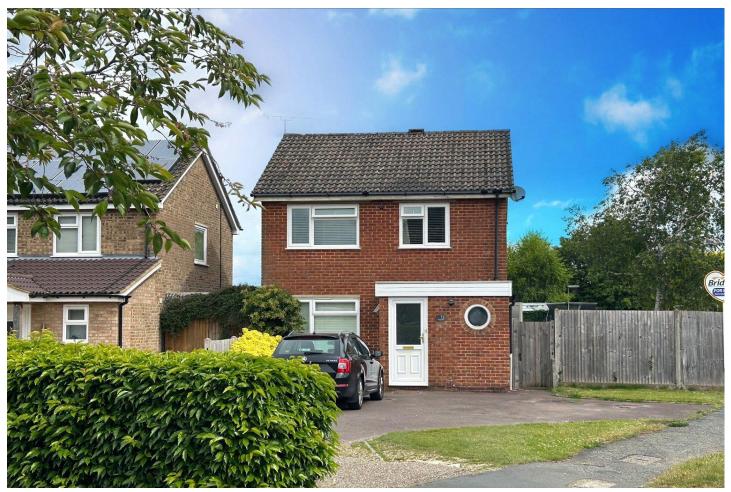

## www.bridges.co.uk

Three Bedroom Detached House Badshot Park, Badshot Lea, Farnham, Surrey, GU9 9NE

Price: £525,000

- Three Bedrooms
- Detached
- Generous Corner Plot
- Cul-de-Sac Location

- Close to Popular Schools
- Modern Bathroom Suite
- Scope to Extend STPP
- EPC: D (62)

## Description

Available to the market, is this well presented three bedroom detached home, boasting a large corner and rear plot, offering fantastic scope to extend STPP. Once through the front porch you are greeted by a welcoming hallway, to the left-hand side is an open planned lounge/dining room with double aspect allowing for plenty of light. The modern kitchen has a range of eye level units, as well as having space for integrated and freestanding appliances. In turn this leads to a conservatory that extends the full width of the property, providing versatile accommodation. Further benefits include a downstairs cloakroom. To the upstairs are three bedrooms, two of which are doubles, all with fitted wardrobes, as well as a recently modernised presented three-piece family bathroom suite.

## Outside

Externally is just as impressive, with a large driveway for multiple vehicles to the front. The generously sized rear garden is positioned on a corner plot and is laid to lawn to the back and side the property. It also benefits from a patio perfect for entertaining guests, and a detached garage.