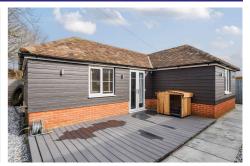

## **Outside**

Externally is just as impressive with a paved driveway for several vehicles to the front, sleepers with mature plants and a small lawn area. The aesthetically pleasing rear garden is beautifully presented with artificial grass for low maintenance and a recently fitted decking area perfect for entertaining. One of the most outstanding features to this property is a well built outbuilding positioned behind the rear garden.