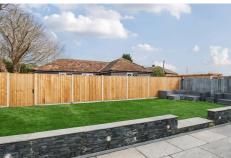

## **Outside**

Externally is just as impressive with a paved driveway for several vehicles to the front, sleepers with mature plants and a small lawn area. The aesthetically pleasing rear garden is beautifully presented with artificial grass for low maintenance and a recently fitted decking area perfect for entertaining. One of the most outstanding features to this property is a well built outbuilding positioned behind the rear garden.