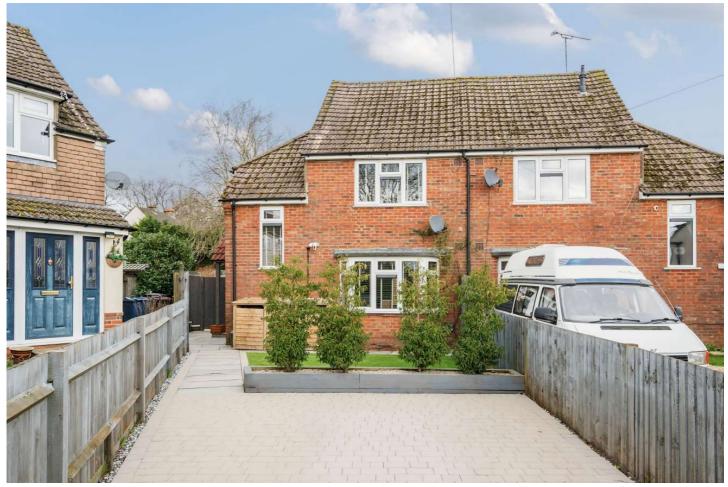

## Three Bedroom Semi-Detached House

Old Park Close, Farnham, Surrey, GU9 0BQ

Price: £500,000

- Three Bedrooms
- Semi Detached
- Driveway
- Outbuilding

- Excellent Condition Throughout
- Beautifully Presented Garden
- Close To Farnham Park
- EPC: C (69)

## **Outside**

Externally is just as impressive with a paved driveway for several vehicles to the front, sleepers with mature plants and a small lawn area. The aesthetically pleasing rear garden is beautifully presented with artificial grass for low maintenance and a recently fitted decking area perfect for entertaining. One of the most outstanding features to this property is a well built outbuilding positioned behind the rear garden.