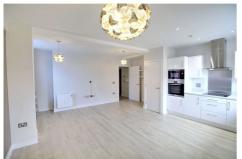

### Description

Situated in the heart of Aldershot town centre and within close proximity to the mainline station, this beautifully presented first floor apartment is offered with no chain complications. This particular apartment was the ex show home apartment and, as such, offers spacious accommodation and plenty of natural light. Accommodation comprises a dual aspect reception room/kitchen with integrated appliances, two double bedrooms with built in wardrobes, an en suite shower room and a further bathroom. The property is approached via secure electric gates to the car parking, there is a security entry phone system and allocated parking. DISCLAIMER: the marketing photos were taken prior to the current tenants occupying the property.