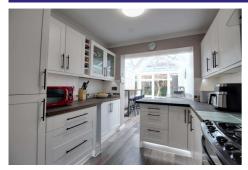

The second part of the conservatory is open plan, with the kitchen, and is currently laid out with a breakfast bar. The kitchen is modern and features modern appliances. There is also a utility room.

The property is very tastefully decorated and is in very good order.