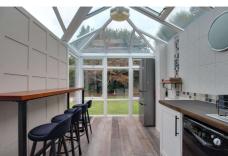

The second part of the conservatory is open plan, with the kitchen, and is currently laid out with a breakfast bar. The kitchen is modern and features modern appliances. There is also a utility room.

The property is very tastefully decorated and is in very good order.