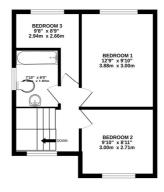

### **Floorplan**

GROUND FLOOR

KITCHENDINING ROOM
186" × 1970"
5.63m × 3.94m

6'0" × 4'11"
1.84m × 1.50m

LOUNGE
128" × 11'10"
3.86m × 3.60m

1ST FLOOR

whitelevely attempt has been made to efficie the accuracy of the isotopian contained nete, measurement of doors, includes, records and any other terms are approximate and no respectibility in sitem for any et-orisistion or insi-statement. This plan is for illustrative purposes only and should be used as such by a prospective purchaser. The services, systems and applicances shown have not been rested and no guara so to their operability or efficiency can be given. Made with Memoritor (2024)