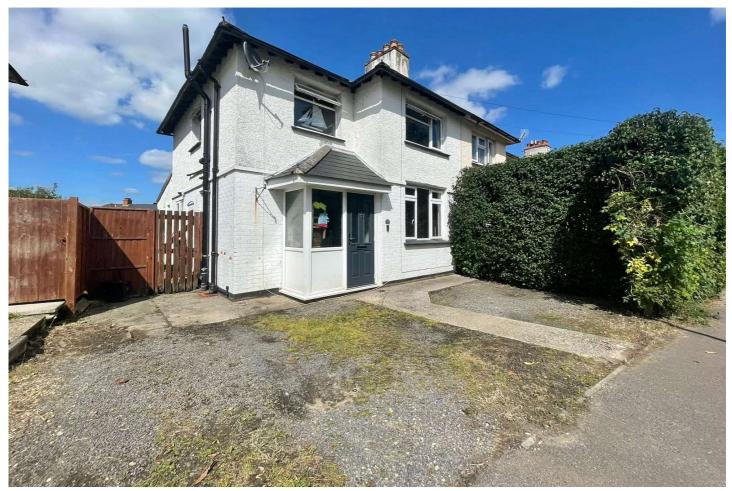

### Description

Boasting excellent living accommodation is this extended three-bedroom semi-detached home which offers a generous garden and off-road parking. The ground floor benefits from a living room which is open to another smaller reception room to the front currently used as a playroom; this can be used for a variety of purposes. To the rear is a spacious kitchen/diner with patio doors to the rear garden. Downstairs also comprises a cloakroom, a utility room, and a storage cupboard. On the first floor, there are three bedrooms, and the family bathroom. Situated in a family friendly location within a stone's throw of the Lido and Aldershot Park, the property is also within walking distance of both Farnham and Aldershot schools, whilst being just over a mile from the train station which offers direct links to London Waterloo.