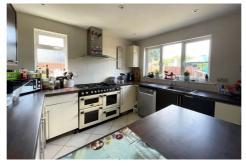

### Description

Boasting excellent living accommodation is this extended three-bedroom semi-detached home which offers a generous garden and off-road parking. The ground floor benefits from a living room which is open to another smaller reception room to the front currently used as a playroom; this can be used for a variety of purposes. To the rear is a spacious kitchen/diner with patio doors to the rear garden. Downstairs also comprises a cloakroom, a utility room, and a storage cupboard. On the first floor, there are three bedrooms, and the family bathroom. Situated in a family friendly location within a stone's throw of the Lido and Aldershot Park, the property is also within walking distance of both Farnham and Aldershot schools, whilst being just over a mile from the train station which offers direct links to London Waterloo.