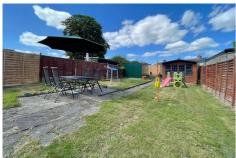

#### **Outside**

To the front of the property is driveway parking for multiple vehicles, with gated side access through to the rear garden. The garden can also be accessed via a utility room or the patio doors from the kitchen/diner. The garden itself is a generous size, with areas of patio and decking in addition to grass. There are a couple of garden sheds to the rear of the garden.