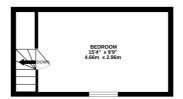

#### **Floorplan**

GROUND FLOOR

BEDROOM
1810" x105"
5.74m x 3.19m

LIVING ROOM
18:10" x 90"
5.74m x 2.74m

DOWN

KITCHEN
1.35" x 76"
4.17m x 2.25m

1ST FLOOR

Whilst every attempt has been made to ensure the accuracy of the floorplan contained here, measurement of doors, windows, crooms and any other terms are appointment and no responsibility is taken for any error, emission or mis-statement. This plan is for illustrative purposes only and should be used as such by any prospective purchaser. The services, systems and appliances shown have not been tested and no guarante as to their operability or efficiency can be given.