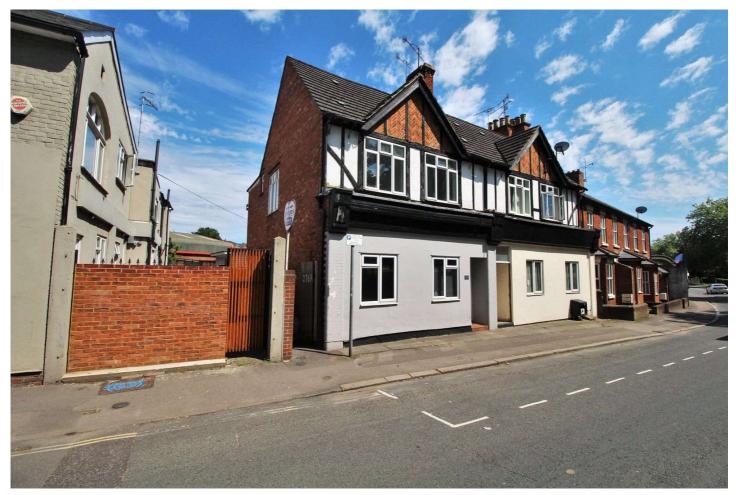

# Two Bedroom Maisonette

## High Street, Aldershot, GU12 4LT

Guide Price: £155,000

- Two Double Bedroom
- For Sale by Modern Auction T&C's Apply
- Subject to Reservation Price
- Buyers Fees Apply

- Gas Central Heating
- Parking
- Private Rear Garden
- EPC: E (45)

### **Description**

A delightful split level maisonette overlooking the fringes of 'Manor Park', walking distance to the mainline train station, with a direct link to London Waterloo, all local amenities and well regarded schools for children of all ages. The property has been improved by the current owner and can be seen in abundance throughout. On entering the property, you are greeted with a newly fitted kitchen, a lounge, a double bedroom and a newly fitted bathroom, the first floor benefits from a principle bedroom. The property further benefits from a private garden, parking and all overlooking Manor Park conservation area. Bridges are delighted to offer this fabulous maisonette to the market and highly recommend viewing as being sold with no onward chain complications.