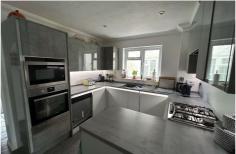

### Description

Available to the market with no onward chain is this excellent three double bedroom semi-detached home, situated within walking distance from popular local schools for all ages. Once through the front door you are greeted by a porch, which then leads to a spacious light and airy dining area. You can continue through to the modernised kitchen, which has been finished to a high standard, offering a range of both integrated and freestanding appliances. You benefit from a large lounge which pleasantly leads out to the rear garden, making it an ideal area for those that love to entertain. There is also plenty of storage throughout the ground floor, including a pantry and an additional room which has the plumbing for a shower/wash basin and toilet. The first floor comprises three bedrooms and a delightful three piece bathroom suite. The first double bedroom is a great size with excellent storage facilities, whilst the grand principal room boasts pleasant views of the rear garden and woodland, as well as having built in wardrobes.