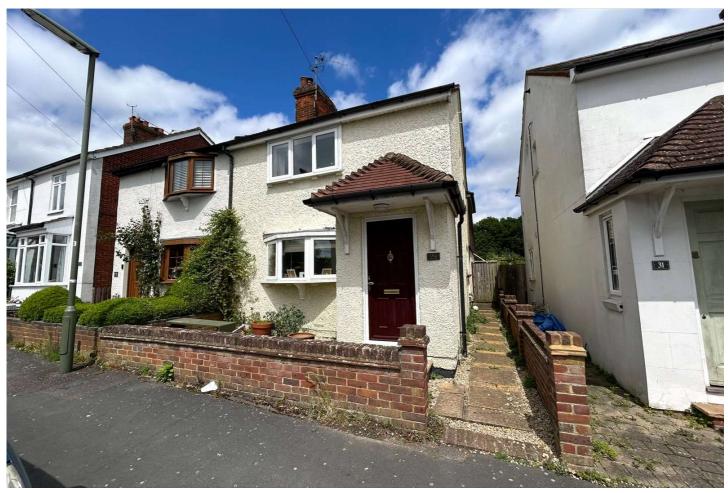

# Three Bedroom Semi-Detached House

## Hale Reeds, Farnham, Surrey, GU9 9BN

Price: £450,000

- Three Bedrooms
- Extended Semi-Detached Property
- Stunning Garden
- Walking Distance to Schools

- Grand Principal Bedroom
- No Onward Chain
- Workshop/Summer House
- EPC: D (63)

### Description

Available to the market with no onward chain is this excellent three double bedroom semi-detached home, situated within walking distance from popular local schools for all ages. Once through the front door you are greeted by a porch, which then leads to a spacious light and airy dining area. You can continue through to the modernised kitchen, which has been finished to a high standard, offering a range of both integrated and freestanding appliances. You benefit from a large lounge which pleasantly leads out to the rear garden, making it an ideal area for those that love to entertain. There is also plenty of storage throughout the ground floor, including a pantry and an additional room which has the plumbing for a shower/wash basin and toilet. The first floor comprises three bedrooms and a delightful three piece bathroom suite. The first double bedroom is a great size with excellent storage facilities, whilst the grand principal room boasts pleasant views of the rear garden and woodland, as well as having built in wardrobes.