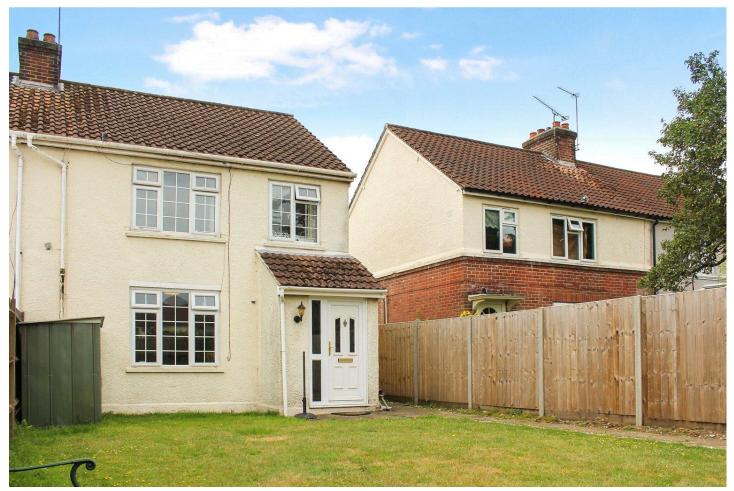

#### Description

Located close to the centre of North Camp village is this semi-detached home which is close to local amenities and schools. The property benefits from three very good size bedrooms on the first floor, and a fully boarded attic with a ladder. On the ground floor there is a lounge/diner with a delightful log burner. There is a ground floor bathroom, a fitted kitchen, and a conservatory/garden room. The property can be conveniently accessed by car with on street parking on Gordon Road, as well as by foot via the residential passageway which provides garden access to the front door.

#### **Outside**

The property has a generous front garden which is enclosed with wooden fencing, with a gate, and it is mainly laid to lawn with a path to the front door. There is a paved courtyard at the rear of the property, which is also enclosed with wooden fencing, and has a gate out to Gordon Road where you will find parking. There is a converted outbuilding which could be used as hobby room.