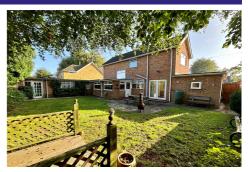

#### **Outside**

Decking area, patio area, remainder mainly laid to lawn with shrub borders, two side access gates, external tap and light, brick built shed all enclosed by panel fencing.