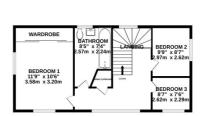

### **Floorplan**

GARACE
269" x 104"
8.15m x 3.15m

UTILITY ROOM
150" x 724"

4.57m x 2.24m

LOUNGE
154" x 98"
154" x 98"
119" x 710"
119" x 710"
119" x 740"

GROUND ELOOR

1ST FLOOR

of doors, windows, rooms and any other items are approximate and no responsibility is taken for any error omission or mis-statement. This plan is for illustrative purposes only and should be used as such by any prospective purchaser. The services, systems and appliances shown have not been tested and no guarant as to their operability or efficiency can be given.