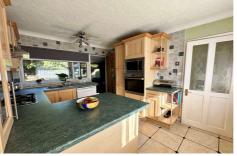

### **Description**

This four bedroom detached family home offers two well sized reception rooms, ground floor cloakroom and a ground floor shower room. There is also the potential for annex.

There is also the added benefit of uPVC double glazing, gas central heating, garage with workshop to the rear and enclosed gardens.