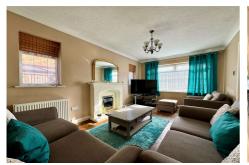

### **Description**

This four bedroom detached family home offers two well sized reception rooms, ground floor cloakroom and a ground floor shower room. There is also the potential for annex.

There is also the added benefit of uPVC double glazing, gas central heating, garage with workshop to the rear and enclosed gardens.