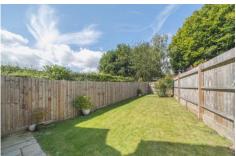

#### Outside

The exterior of the property features two dedicated parking spaces at the front, along with an additional visitor parking space. The front garden is thoughtfully landscaped, with attractive borders filled with shrubs and plants, offering a welcoming first impression. The house faces open fields and scenic countryside, providing a serene and picturesque view. At the rear, you'll find a private, enclosed garden predominantly laid to lawn, complemented by a generously sized full-width patio, ideal for outdoor entertaining. A side access gate adds convenience to this delightful outdoor space.