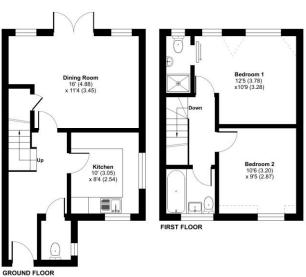

## **Floorplan**

#### Weston Road, Upton Grey, Basingstoke, RG25

Approximate Area = 730 sq ft / 67.8 sq m Limited Use Area(s) = 12 sq ft / 1.1 sq m Total = 742 sq ft / 68.9 sq m

Denotes restricted head height

International Property Measurement Standards (IPMS2 Residential). © ntchecom 2024. Produced for Bridges Estate Agents. REF: 1177399