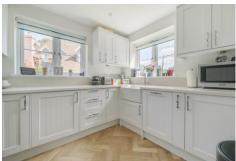

### Description

Discover this semi detached two bedroom house, built new in 2021 by an individual builder, located in the charming Hampshire hamlet of Upton Grey.

This beautifully designed home features a modern kitchen with Silestone worktops, a butler's sink, high end appliances, including a country style range cooker, fridge/freezer, integrated slimline dishwasher, and washing machine. The ground floor is equipped with underfloor heating, and the open plan living/dining area at the rear benefits from double patio doors that open onto a private garden. Upstairs, you'll find two generously sized double bedrooms. The main bedroom includes an en suite with a shower, while the main bathroom is fitted with a relaxing bath. The property also provides two parking spaces at the front.