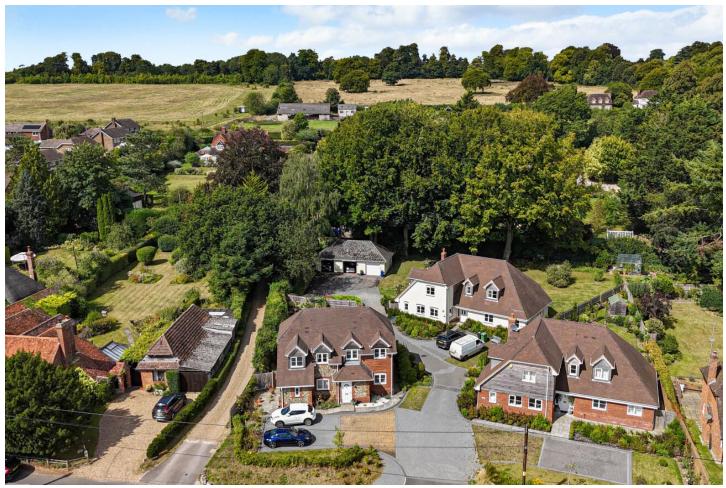

#### Outside

The exterior of the property features two dedicated parking spaces at the front, along with an additional visitor parking space. The front garden is thoughtfully landscaped, with attractive borders filled with shrubs and plants, offering a welcoming first impression. The house faces open fields and scenic countryside, providing a serene and picturesque view. At the rear, you'll find a private, enclosed garden predominantly laid to lawn, complemented by a generously sized full-width patio, ideal for outdoor entertaining. A side access gate adds convenience to this delightful outdoor space.