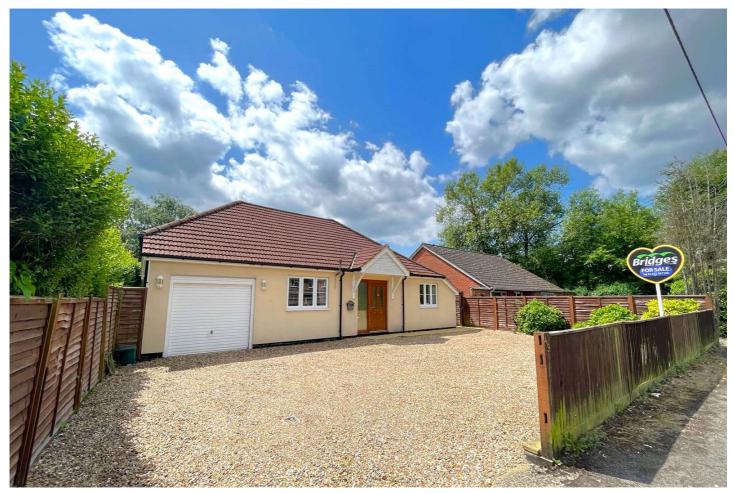

### Description

A Stunning and unique three bedroom detached bungalow located towards the end of one of Ash Vale's most premier and sought after no through roads on a generous south facing plot. Presented in excellent condition throughout, boasting a modern kitchen, bathroom and a generous living area which overlooks the lovely landscaped rear garden. With a generous frontage boasting parking for several cars and a garage. Being within walking distance to the village shops and amenities, Ash Vale train station, the bus stop at the end of the road and Ash Ranges with open heathland perfect for outdoor pursuits. The Basingstoke Canal is also at the end of the road. viewings are highly recommended.

#### **Outside**

To the front is a generous driveway which is mainly laid to gravel and offers parking for multiple vehicles leading up to the garage and front door with side access to the back of the bungalow on the right-hand side. To the rear is the sumptuous, landscaped garden which enjoys a wonderful private and tranquil feel. South facing, there is lots of direct sunshine to be enjoyed. With a generous patio area directly, accessed directly from the back of the bungalow via patio doors and ideal for outside entertaining. This leads onto an ample section of well-kept lawn all enclosed by smart wood panel fencing.