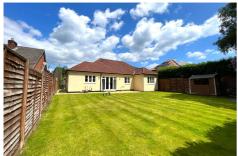

#### **Outside**

To the front is a generous driveway which is mainly laid to gravel and offers parking for multiple vehicles leading up to the garage and front door with side access to the back of the bungalow on the right-hand side. To the rear is the sumptuous, landscaped garden which enjoys a wonderful private and tranquil feel. South facing, there is lots of direct sunshine to be enjoyed. With a generous patio area directly, accessed directly from the back of the bungalow via patio doors and ideal for outside entertaining. This leads onto an ample section of well-kept lawn all enclosed by smart wood panel fencing.