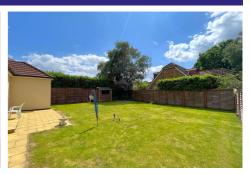

#### **Outside**

To the front is a generous driveway which is mainly laid to gravel and offers parking for multiple vehicles leading up to the garage and front door with side access to the back of the bungalow on the right-hand side. To the rear is the sumptuous, landscaped garden which enjoys a wonderful private and tranquil feel. South facing, there is lots of direct sunshine to be enjoyed. With a generous patio area directly, accessed directly from the back of the bungalow via patio doors and ideal for outside entertaining. This leads onto an ample section of well-kept lawn all enclosed by smart wood panel fencing.