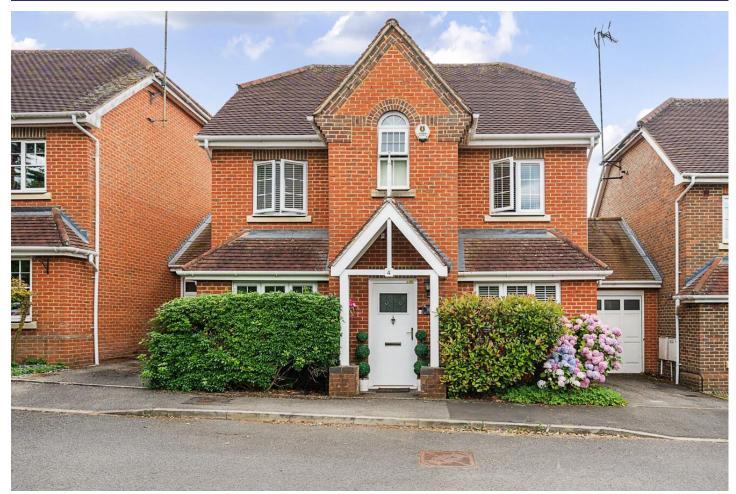

## www.bridges.co.uk

Four Bedroom Detached House Southcote Park, Camberley, Surrey, GU15 1JP

Price: £600,000

- Four Bedrooms
- Detached Home
- New Windows and Front Door
- Refitted Kitchen

- Separate Living/Dining/Family Room
- Driveway and a Garage
- Close to Local Schools
- EPC : C (75)

## Description

Positioned within this cul-de-sac location stands this impressive four bedroom link detached house built by Laing Homes to the Hampton Plus design. The property is ideally situated within close proximity to Prior Heath, Ravenscote and Tomlinscote schools. Arranged over three floors, the accommodation comprises an open plan living room, dining room, family room and a refitted kitchen/breakfast room. On the first floor there is a principal bedroom with a walk in wardrobe and en suite bathroom, two further double bedrooms, and a refitted family bathroom. On the second floor there is a generously sized double bedroom with Velux windows which could also be utilised as a fourth reception room.