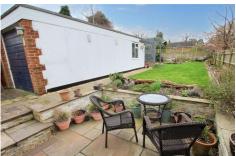

#### **Outside**

The property offers driveway parking for several vehicles with gated access leading to the garage, workshop and the enclosed rear garden. There is also an electric car charging point at the front. The rear garden itself benefits from a southerly aspect and a spacious patio seating area with the remainder being laid to lawn. The rear of the garden offers a further seating area under a pergola looking over the fishpond.