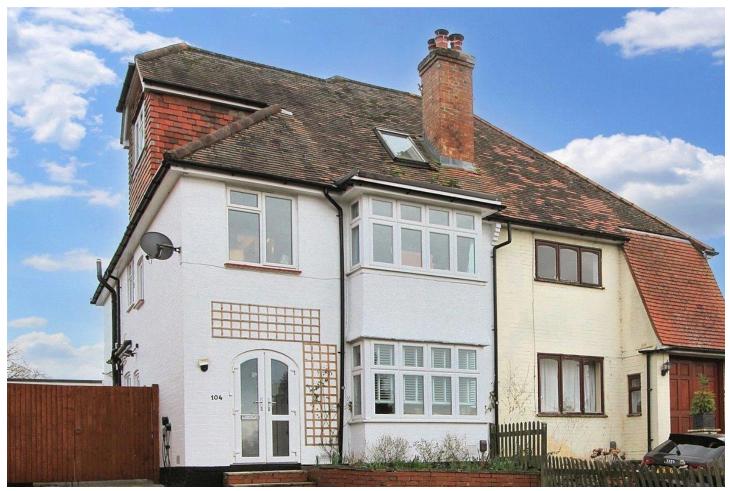

# Four/Five Bedroom Semi Detached House

## Aldershot Road, Church Crookham, Fleet, GU52 8JX

Offers in excess of: £550,000

- Four/Five Bedrooms
- Extended Family Home
- Family Room
- Garage and Driveway

- Southerly Rear Garden
- Workshop
- No Onward Chain
- EPC : D (67)

### Description

Situated in the heart of Church Crookham, only a short walk from local schools, shops and other amenities, is this four/five bedroom semi detached family home that has been cleverly extended to provide flexible and versatile living accommodation across three floors including: a porch, entrance hall, cloakroom, living room, kitchen/breakfast room and a family room to the ground floor. The first floor then offers a principle bedroom with a dressing room and a four piece en suite, two further bedrooms, a shower room, and a study, whilst the second floor provides a further bedroom. Other features to note include ample driveway parking, a garage and a workshop along with a southerly aspect rear garden. Viewings are highly advised.