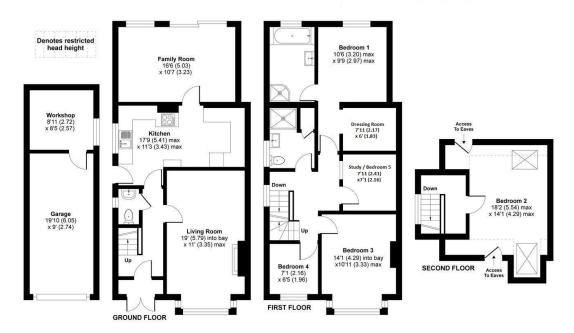

ing room and a four piece en suite, two further bedrooms, a shower room, and a study, whilst the second floor provides a further bedroom. Other features to note include ample driveway parking, a garage and a workshop along with a southerly aspect rear garden. Viewings are highly advised.

#### **Outside**

The property offers driveway parking for several vehicles with gated access leading to the garage, workshop and the enclosed rear garden. There is also an electric car charging point at the front. The rear garden itself benefits from a southerly aspect and a spacious patio seating area with the remainder being laid to lawn. The rear of the garden offers a further seating area under a pergola looking over the fishpond.

## **Floorplan**

#### Aldershot Road, Church Crookham, Fleet, GU52







To arrange a viewing please contact:

Tel: 01252 361550

Email: info@bridges.co.uk