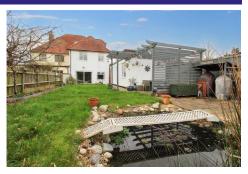

#### **Outside**

The property offers driveway parking for several vehicles with gated access leading to the garage, workshop and the enclosed rear garden. There is also an electric car charging point at the front. The rear garden itself benefits from a southerly aspect and a spacious patio seating area with the remainder being laid to lawn. The rear of the garden offers a further seating area under a pergola looking over the fishpond.