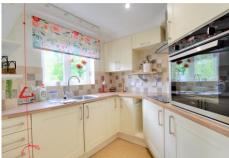

The accommodation comprises a large living room, with feature fireplace, double glazed windows, a modern kitchen with chest level oven and ample storage cabinets, in addition to two double bedrooms and a refitted walk-in shower room.