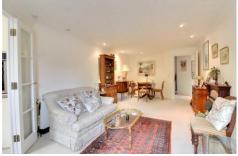

The accommodation comprises a large living room, with feature fireplace, double glazed windows, a modern kitchen with chest level oven and ample storage cabinets, in addition to two double bedrooms and a refitted walk-in shower room.