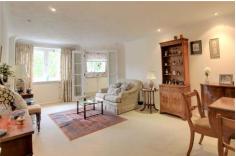

The accommodation comprises a large living room, with feature fireplace, double glazed windows, a modern kitchen with chest level oven and ample storage cabinets, in addition to two double bedrooms and a refitted walk-in shower room.