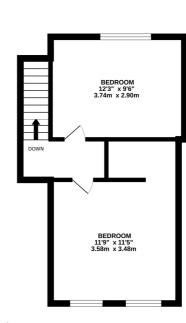

## Floorplan

GROUND FLOOR 275 sq.ft. (25.6 sq.m.) approx.

1ST FLOOR 325 sq.ft. (30.2 sq.m.) approx

TOTAL FLOOR AREA: 600 sq.ft. (55.8 sq.m.) approx. White very direct the source is because of the flooping containing the method of the source is the source