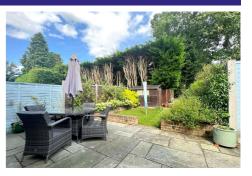

#### **Outside**

To the front of the house is the allocated parking area, which then leads to a gate with direct access to the large, landscaped garden, which has a large patio area accessed directly from the front door and is ideal for outside entertaining. There is a section of lawn with mature plants and shrubs. The garden is South Easterly facing and enjoys lots of direct sunshine. The garden is fully enclosed by smart wood panel fencing and has a lovely feeling of privacy.