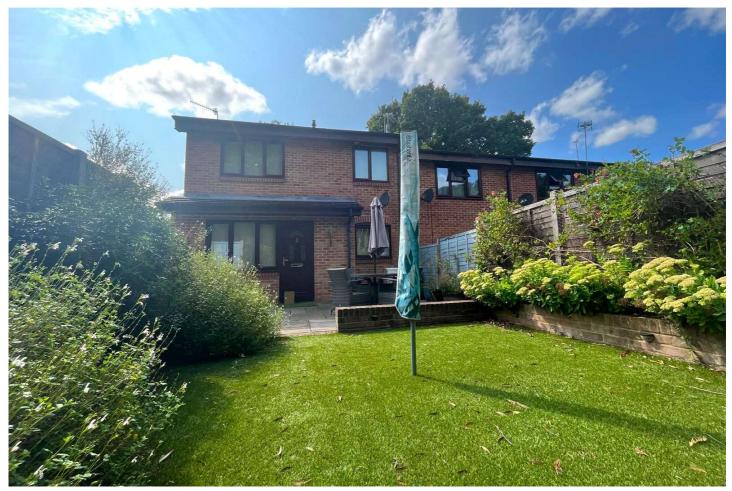

#### **Outside**

To the front of the house is the allocated parking area, which then leads to a gate with direct access to the large, landscaped garden, which has a large patio area accessed directly from the front door and is ideal for outside entertaining. There is a section of lawn with mature plants and shrubs. The garden is South Easterly facing and enjoys lots of direct sunshine. The garden is fully enclosed by smart wood panel fencing and has a lovely feeling of privacy.