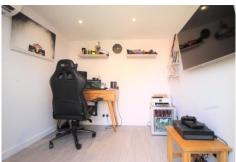

#### **Outside**

The front garden is enclosed by fencing, with separation from the road and pathway ahead. There are two allocated parking bays to the rear, behind the garden fence, with gated access to the rear garden which can also be accessed from the kitchen. The garden itself is mostly laid to lawn, with a patio area for table and chairs at the immediate rear of the house. At the bottom of the garden is a studio, which has been designed for half storage and half home office. The office space is insulated and has air conditioning, in addition to the expected needs for a work space of power and internet connection.