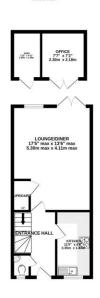

### Description

This modern and wonderfully maintained two double bedroom semi-detached property was built as recently as 2012 and benefits from two off road parking spaces as well as a garden office. The ground floor accommodation comprises a spacious lounge/diner to the rear, with French doors leading out to the garden patio, as well as a kitchen to the front which has recently had the oak worktops replaced. There is also a downstairs cloakroom. To the first floor are two double bedrooms, with the rear bedroom boasting a refitted en suite shower room, in addition to the family bathroom. Set back from the road, but within close proximity to popular schools and other amenities, this immaculately presented home makes an ideal first time purchase or downsize.

## **Floorplan**

While every absorptions been made to censure the occurring of the floregate contained from, executives of closers, sendour, contained about partial residence of consistence of one-partial residence or first gains of the distributed purposes only and devailable and as such day parapetrion professor. The sensors, systems and applicances observe have not been mated and no gainst an other partial partial residence or efficiency can be given.