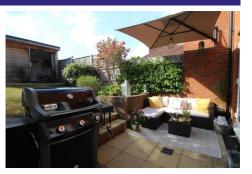

#### **Outside**

The front garden is enclosed by fencing, with separation from the road and pathway ahead. There are two allocated parking bays to the rear, behind the garden fence, with gated access to the rear garden which can also be accessed from the kitchen. The garden itself is mostly laid to lawn, with a patio area for table and chairs at the immediate rear of the house. At the bottom of the garden is a studio, which has been designed for half storage and half home office. The office space is insulated and has air conditioning, in addition to the expected needs for a work space of power and internet connection.