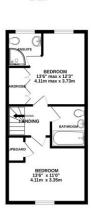

### Description

This modern and wonderfully maintained two double bedroom semi-detached property was built as recently as 2012 and benefits from two off road parking spaces as well as a garden office. The ground floor accommodation comprises a spacious lounge/diner to the rear, with French doors leading out to the garden patio, as well as a kitchen to the front which has recently had the oak worktops replaced. There is also a downstairs cloakroom. To the first floor are two double bedrooms, with the rear bedroom boasting a refitted en suite shower room, in addition to the family bathroom. Set back from the road, but within close proximity to popular schools and other amenities, this immaculately presented home makes an ideal first time purchase or downsize.

## **Floorplan**

While every absorptions been made to censure the occurring of the floregate contained from, executives of closers, sendour, contained about partial residence of consistence of one-partial residence or first gains of the distributed purposes only and devailable and as such day parapetrion professor. The sensors, systems and applicances observe have not been mated and no gainst an other partial partial residence or efficiency can be given.