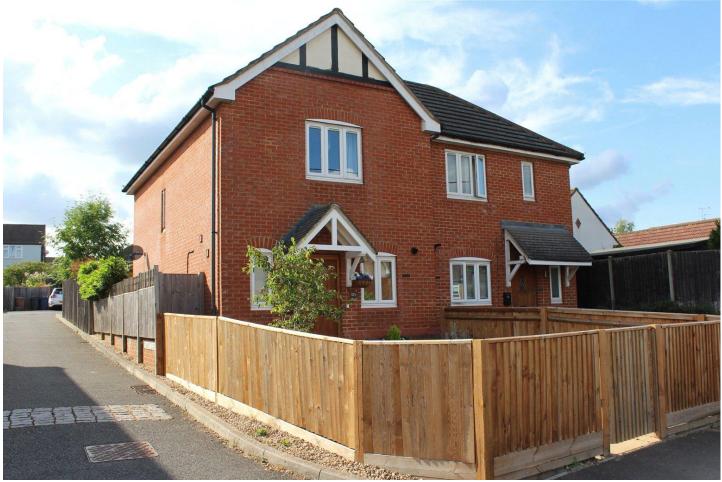

### Description

This modern and wonderfully maintained two double bedroom semi-detached property was built as recently as 2012 and benefits from two off road parking spaces as well as a garden office. The ground floor accommodation comprises a spacious lounge/diner to the rear, with French doors leading out to the garden patio, as well as a kitchen to the front which has recently had the oak worktops replaced. There is also a downstairs cloakroom. To the first floor are two double bedrooms, with the rear bedroom boasting a refitted en suite shower room, in addition to the family bathroom. Set back from the road, but within close proximity to popular schools and other amenities, this immaculately presented home makes an ideal first time purchase or downsize.

#### **Outside**

The front garden is enclosed by fencing, with separation from the road and pathway ahead. There are two allocated parking bays to the rear, behind the garden fence, with gated access to the rear garden which can also be accessed from the kitchen. The garden itself is mostly laid to lawn, with a patio area for table and chairs at the immediate rear of the house. At the bottom of the garden is a studio, which has been designed for half storage and half home office. The office space is insulated and has air conditioning, in addition to the expected needs for a work space of power and internet connection.