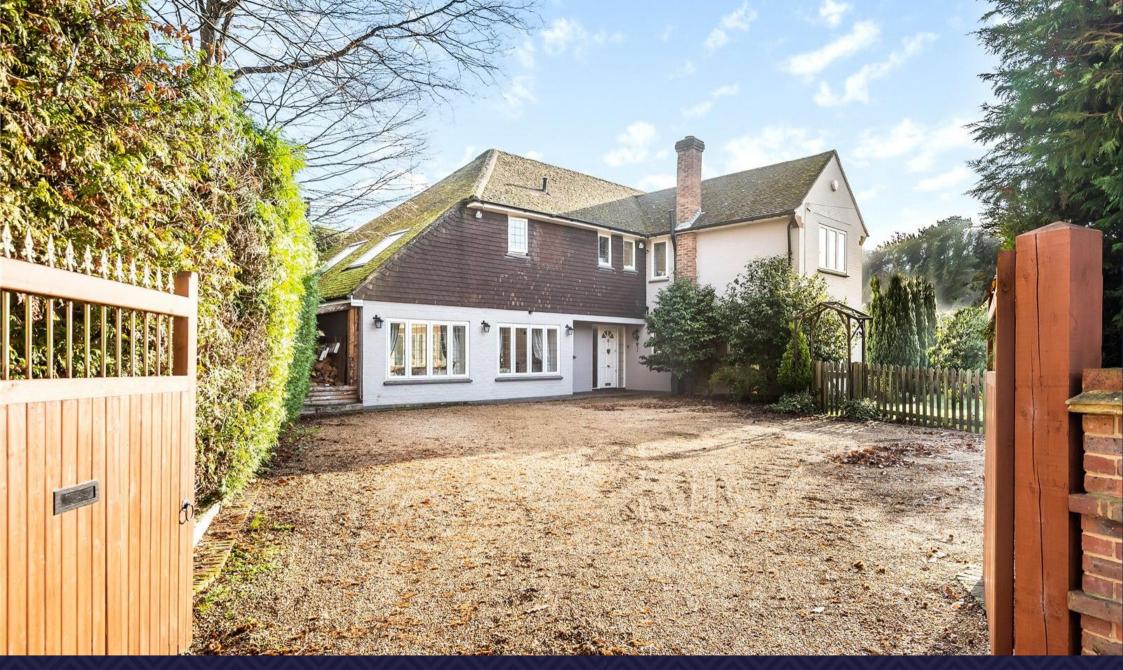

#### The Property

An amazing opportunity to purchase a superbly presented detached house, situated on a corner plot and measuring approximately 0.4 of an acre, in one of Camberley's premier locations. Offered for sale with no onward chain, the property offers extensive scope to develop further with planning permission granted for a single storey front extension to provide double garage and further accommodation.

#### Outside

The driveway is accessed via gates and offers extensive parking for multiple vehicles.

The extremely private garden enjoys a south facing aspect and has a substantial patio area, plus a lawned area that is enclosed by mature shrubs and hedging.