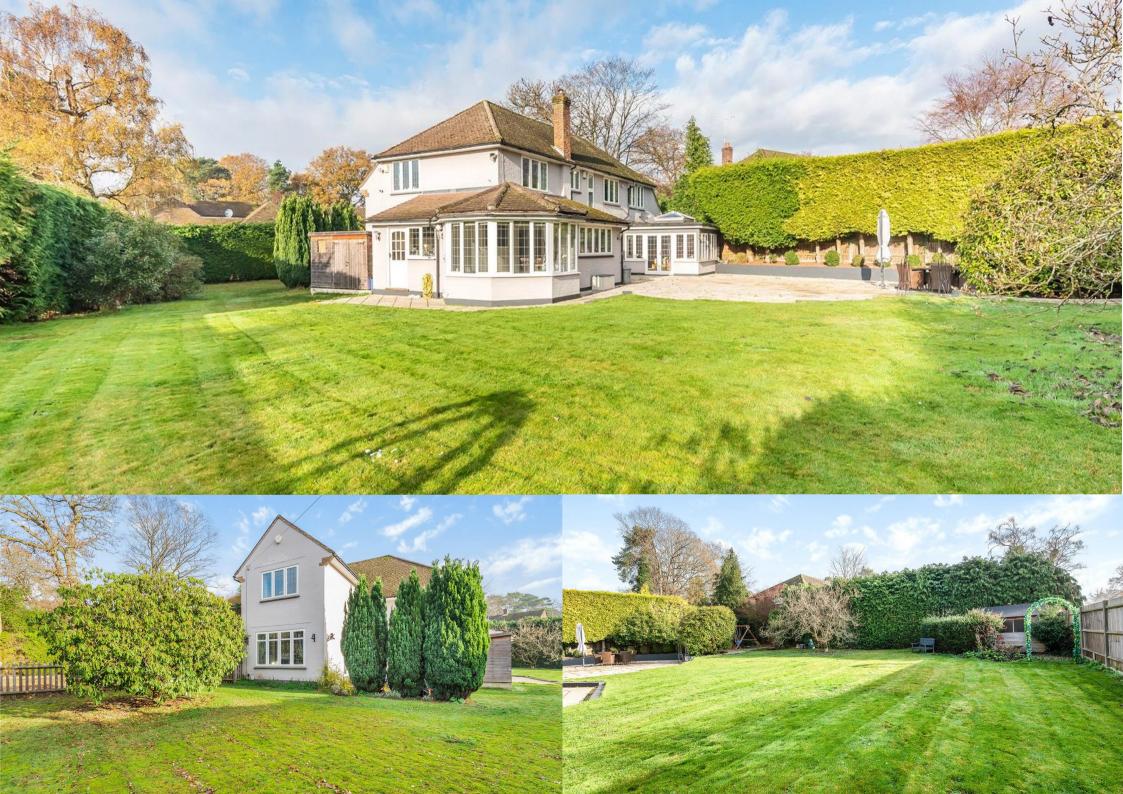

#### The Property

An amazing opportunity to purchase a superbly presented detached house, situated on a corner plot and measuring approximately 0.4 of an acre, in one of Camberley's premier locations. Offered for sale with no onward chain, the property offers extensive scope to develop further with planning permission granted for a single storey front extension to provide double garage and further accommodation.

#### Outside

The driveway is accessed via gates and offers extensive parking for multiple vehicles.

The extremely private garden enjoys a south facing aspect and has a substantial patio area, plus a lawned area that is enclosed by mature shrubs and hedging.