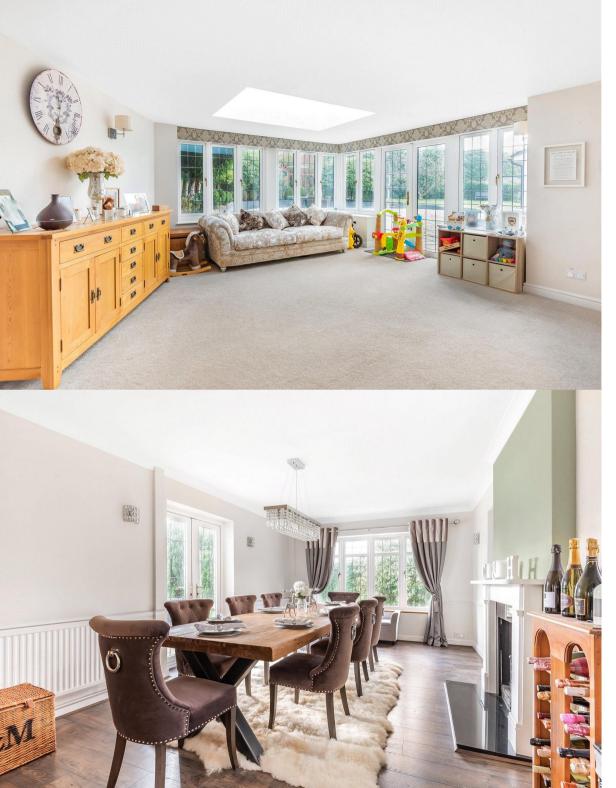

The property has been much improved by the current owners and offers extensive accommodation including a 28ft living room, open plan dining room, family room, refitted kitchen/breakfast room, utility room and a cloakroom.