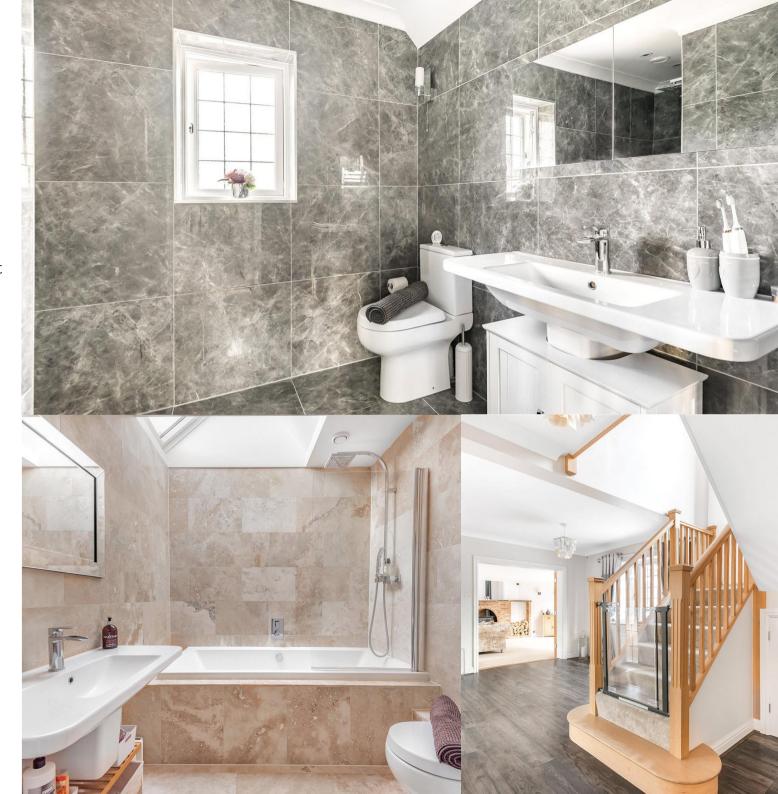

On the first floor there are four double bedrooms including a principal bedroom with a refitted en suite wet room, dressing room and a walk in wardrobe. There is an en suite to the second bedroom plus a refitted family bathroom.