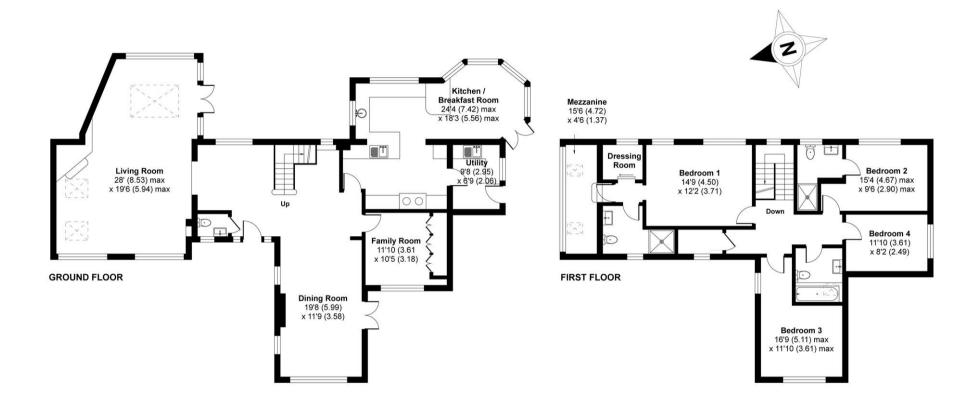

The property has been much improved by the current owners and offers extensive accommodation including a 28ft living room, open plan dining room, family room, refitted kitchen/breakfast room, utility room and a cloakroom.

On the first floor there are four double bedrooms including a principal bedroom with a refitted en suite wet room, dressing room and a walk in wardrobe. There is an en suite to the second bedroom plus a refitted family bathroom.

## Linkway, Camberley, GU15

Approximate Area = 2637 sq ft / 245 sq m
For identification only - Not to scale

Floor plan produced in accordance with RICS Property Measurement Standards incorporating International Property Measurement Standards (IPMS2 Residential). © Mchecom 2024. Produced for Bridges Estate Agents Ltd (Platinum Homes). REF: 1088477