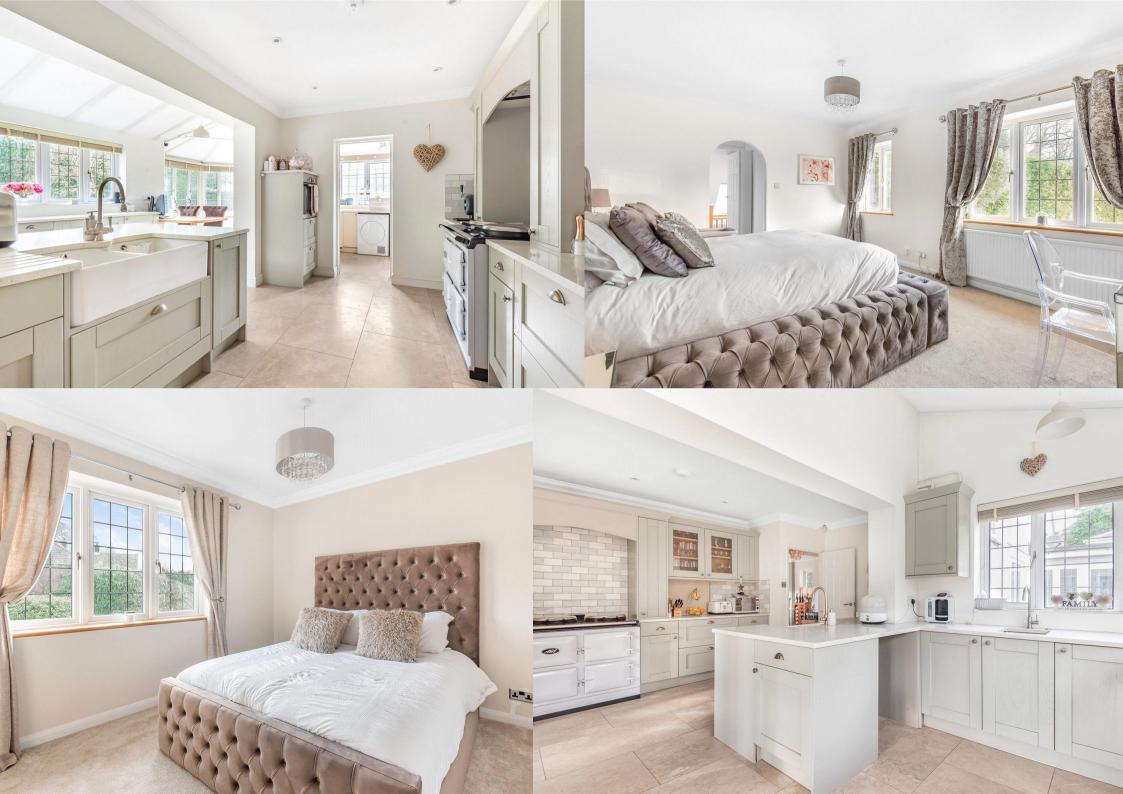

The property has been much improved by the current owners and offers extensive accommodation including a 28ft living room, open plan dining room, family room, refitted kitchen/breakfast room, utility room and a cloakroom.

On the first floor there are four double bedrooms including a principal bedroom with a refitted en suite wet room, dressing room and a walk in wardrobe. There is an en suite to the second bedroom plus a refitted family bathroom.