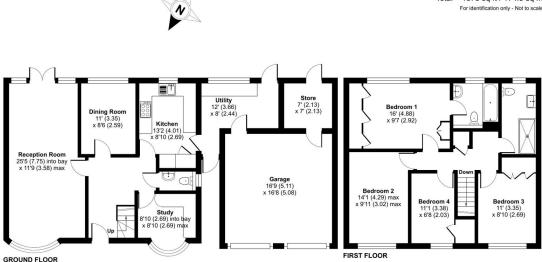

## **Floorplan**

#### Russet Gardens, Camberley, GU15

Approximate Area = 1536 sq ft / 142.6 sq m Garage = 342 sq ft / 31.7 sq m Total = 1878 sq ft / 174.3 sq m

TO ARRANGE A VIEWING PLEASE CONTACT:

Tel: 01276 685544 or Email: