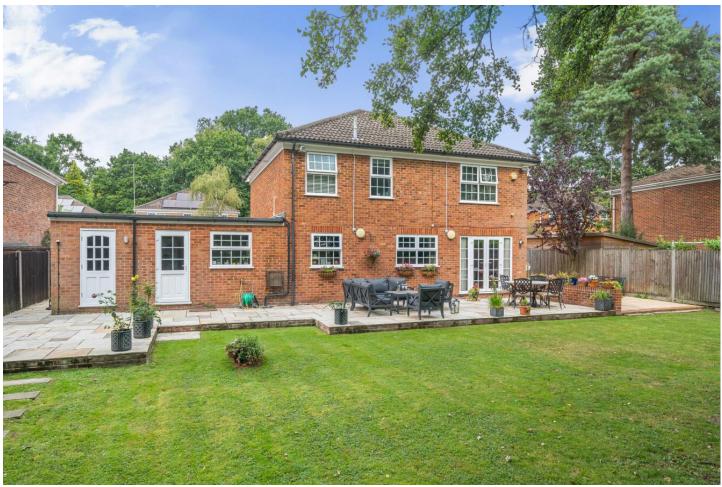

#### **Outside**

To the rear this property offers a beautifully presented wide garden, with multiple places to relax and enjoy the sunshine, which faces southeast! On viewing, looking back on the rear of the house you will notice the huge potential this property has to offer. Camberley is also close to local towns with Reading and Basingstoke being 19 miles away, Guildford 17 miles away, Woking 10 miles away, Heathrow Airport 25 miles away and Gatwick Airport 48 miles away.