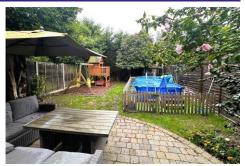

#### **Outside**

A delightfully private garden that is mainly laid to lawn, with mature boundaries including a mature rhododendron tree to the rear boundary, all of which is fully enclosed.