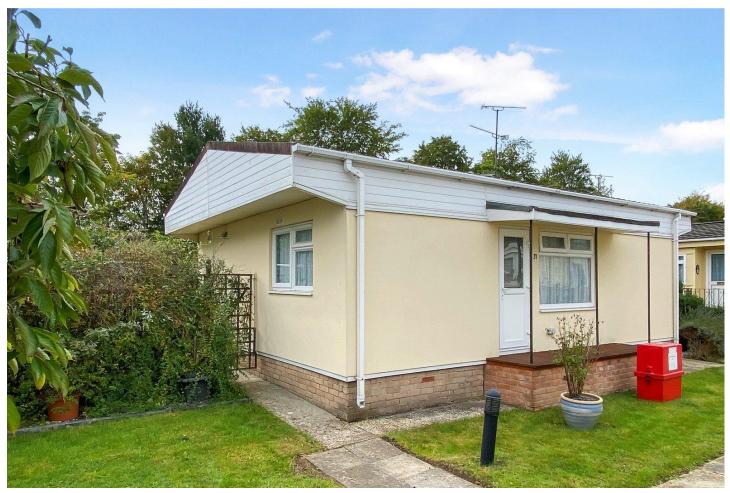

### **Description**

Located in the popular Chilton Farm Park static home site, is this St Omar Homes built park home, which is a double unit. Benefitting from two bedrooms, lounge/diner, shower room and good size fitted kitchen. Other benefits include mains gas supply and services, double glazed windows and your own private garden to the rear and side of the home. The over 50's age restriction gives peace of mind to owners of mature like minded neighbours. It also benefits from being situated close to local amenities and bus routes for non drivers.

#### **Outside**

The garden is enclosed to the side and rear with wooden fencing and is mainly laid to lawn. There is a residents car park on the site also.