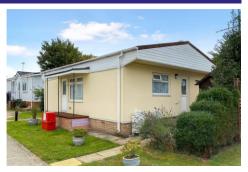

### **Description**

Located in the popular Chilton Farm Park static home site, is this St Omar Homes built park home, which is a double unit. Benefitting from two bedrooms, lounge/diner, shower room and good size fitted kitchen. Other benefits include mains gas supply and services, double glazed windows and your own private garden to the rear and side of the home. The over 50's age restriction gives peace of mind to owners of mature like minded neighbours. It also benefits from being situated close to local amenities and bus routes for non drivers.

#### **Outside**

The garden is enclosed to the side and rear with wooden fencing and is mainly laid to lawn. There is a residents car park on the site also.