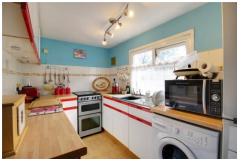

### **Description**

Located in the popular Chilton Farm Park static home site, is this St Omar Homes built park home, which is a double unit. Benefitting from two bedrooms, lounge/diner, shower room and good size fitted kitchen. Other benefits include mains gas supply and services, double glazed windows and your own private garden to the rear and side of the home. The over 50's age restriction gives peace of mind to owners of mature like minded neighbours. It also benefits from being situated close to local amenities and bus routes for non drivers.