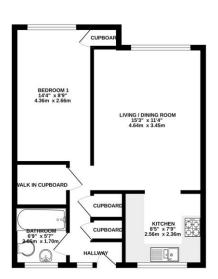

#### **Description**

Offered to the market in a well regarded location close to Cove Brook is this one bedroom ground floor apartment. Upon entering there is a spacious entrance hall with three well sized storage cupboards, there is a three piece bathroom suite, double bedroom with built in storage, a living/dining room and separate kitchen.

### **Floorplan**

GROUND FLOOR

White every attempt has been reade to ensure the accusacy of the floorplan confiamed here, resourcement of doors, windows, noons and any other flores are approximate and no responsibility is taken for any error ensurance or mis-statement. This plain is for incustance purposes only and should be used as such by any perspective purchases. The services, systems and appliances sheen have not been resided after in guarants.