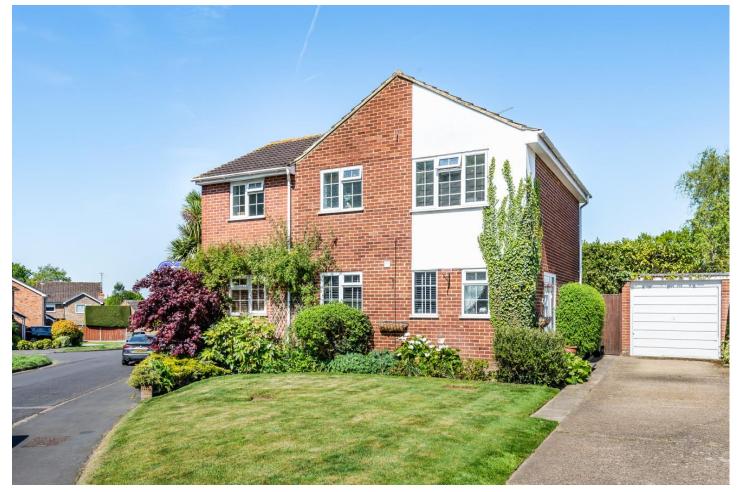

## www.bridges.co.uk

Four Bedroom Detached House Stoneleigh Court, Frimley, GU16 8XH

Guide Price: £625,000

- Four Bedrooms
- Two Reception Rooms
- Refitted Luxury Kitchen
- Popular Paddock Hill Development EPC: D (67)
- En Suite Shower Room to Principal Bedroom
- Corner Plot
- South Westerly Rear Garden

## Description

A beautifully presented extended four bedroom detached family home, situated on the ever so popular Paddock Hill Development. The property has been skilfully extended by the current owners and boasts an entrance hall, refitted downstairs cloakroom, spacious living room with French doors, dining room, refitted luxury kitchen and utility room to the ground floor. Upstairs offers three double bedrooms with the principal bedroom benefitting from an en suite shower room, single bedroom and a family bathroom. Being situated within a lovely cul-de-sac location, being close to all local amenities and being within the catchment area for the sought after Tomlinscote secondary school. Viewings are highly recommended and strictly by appointment only.

## Outside

Externally there is driveway parking for multiple vehicles along with a single garage. To the rear is a South Westerly facing garden which enjoys lots of direct sunshine. The garden is mainly laid to lawn along with an area of patio perfect for outside entertaining and alfresco dining.