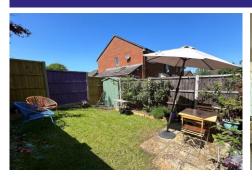

#### Outside

To the front is a driveway for one vehicle and a small lawn area. The property also benefits from a private rear garden that is detached from the property, is mostly laid to lawn and has patio perfect for entertaining.