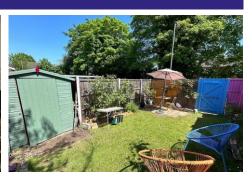

#### Outside

To the front is a driveway for one vehicle and a small lawn area. The property also benefits from a private rear garden that is detached from the property, is mostly laid to lawn and has patio perfect for entertaining.