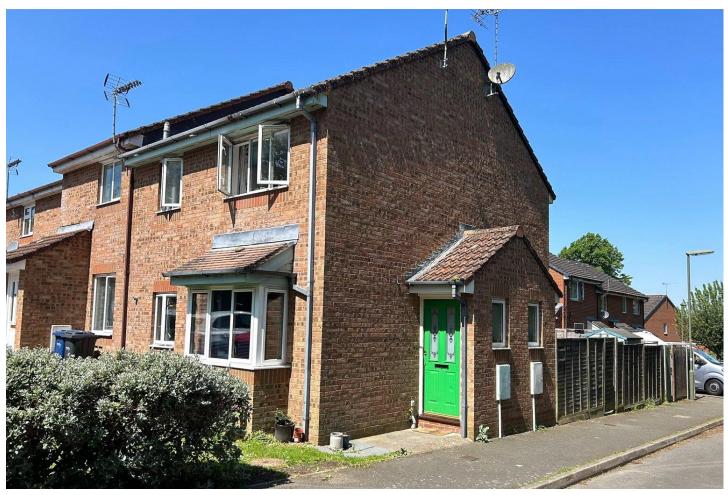

## Bardsley Drive, Farnham, Surrey, GU9 8UH

Price: £274,400

- One Bedroom
- Freehold
- Well Presented Throughout
- Private Back Garden

- Sought After Location
- Close to Farnham Town Centre
- Parking
- EPC: C (70)

#### **Description**

Available to the market is this well presented one bedroom property situated in a peaceful cul-de-sac. You enter the property through a porch, which in turn opens onto a spacious lounge/dining area with a bay front window, allowing for plenty of natural light and additional space for a home office. The modern kitchen offers a range of freestanding and built in appliances. The upstairs features one double bedroom with built in wardrobes and a bathroom suite.

#### Outside

To the front is a driveway for one vehicle and a small lawn area. The property also benefits from a private rear garden that is detached from the property, is mostly laid to lawn and has patio perfect for entertaining.