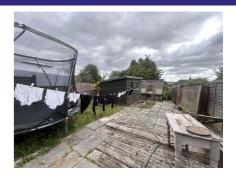

#### **Outside**

Outside the property there is a 120' garden with patio and areas of shrubbery to the rear and parking for at least two vehicles at the front.