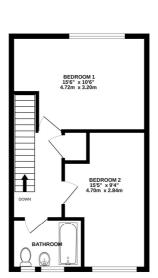

### **Floorplan**

1ST FLOOR 393 sq.ft. (36.5 sq.m.) approx.

While every aftering has been made to ensure the accuracy of the floright normander them, measurements of doors, windows, rooms and any other terms are approximate and no responsibility is taken for any error, onessoon or mis-stement. This plan is for illustrative purposes only and should be used as such by any propoposity participant. The services, systems and appliances shown have not been tested and no guarantee as to their operating or efficiency on the eyes.