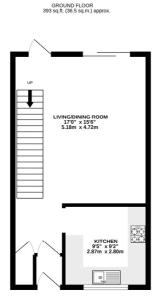

### **Floorplan**

1ST FLOOR 393 sq.ft. (36.5 sq.m.) approx.

While every aftering has been made to ensure the accuracy of the floright normander them, measurements of doors, windows, rooms and any other terms are approximate and no responsibility is taken for any error, onessoon or mis-stement. This plan is for illustrative purposes only and should be used as such by any propoposity participant. The services, systems and appliances shown have not been tested and no guarantee as to their operating or efficiency on the eyes.