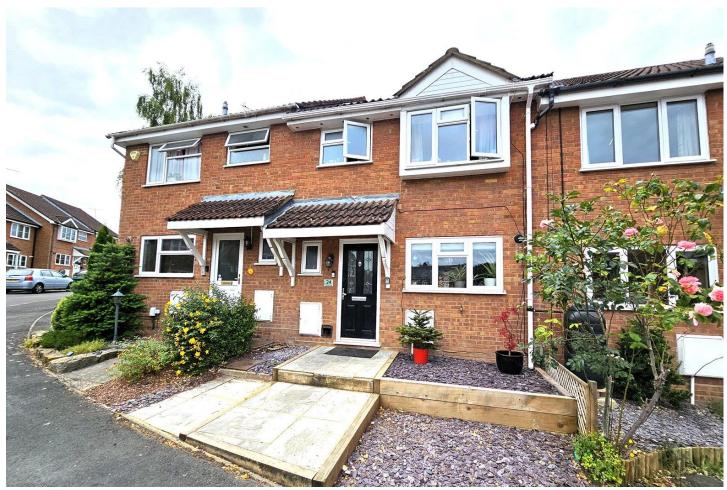

# Four Bedroom Terraced House Windsor Way, Frimley, Surrey, GU16 8YZ

Price: £475,000

- Four Bedrooms
- Kitchen/Breakfast Room
- Two Reception Rooms
- En Suite Shower Room

- Skilfully Extended and Remodelled
- Garage
- Cul-de-Sac Location
- EPC : C (76)

#### Description

A unique and skilfully extended terraced family home situated on the ever popular Paddock Hill development offering generous accommodation over three floors. Accommodation comprises an entrance hall, cloakroom, luxury kitchen/breakfast room, living room, and a dining room to the ground floor. The first floor provides three bedrooms and the family bathroom. The second floor boasts the main bedroom with an en suite shower room.