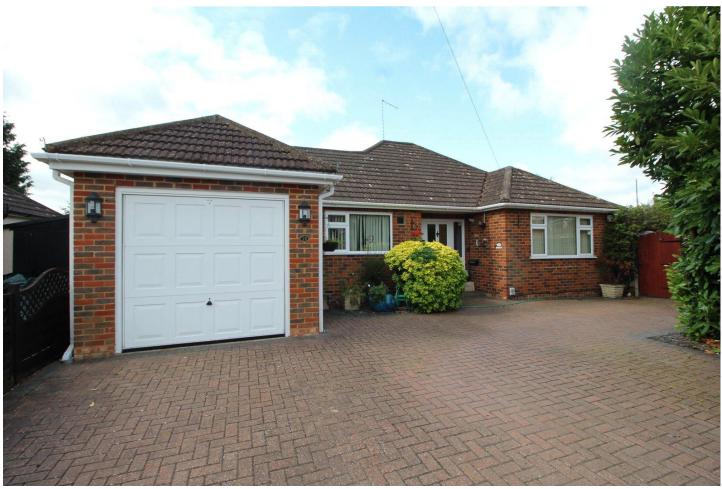

## Two Bedroom Detached Bungalow Nursery Close, Fleet, Hampshire, GU51 3JE

Offers in Excess of: £575,000

- Two Bedrooms
- Detached Bungalow
- Garage and a Driveway
- Pondtail Area

- Cul-de-Sac Location
- No Onward Chain
- Viewing Advised
- EPC : D (67)

## Description

A delightful two bedroom detached bungalow, nestled in the corner of a peaceful cul-de-sac, within the "Pondtail" area of Fleet. The accommodation comprises an entrance hall, kitchen, utility room, cloakroom, living room, conservatory, two double bedrooms and a shower room. Other features to note include driveway parking for several vehicles, a garage and an enclosed rear garden. Viewings are highly recommended and strictly by appointment only.

## **Outside**

A block paved driveway offers parking for multiple vehicles and access to a generous garage with an electric 'up and over' door. The rear garden has been landscaped and enjoys excellent privacy. There are two sheds with power and light and numerous patio areas ideal for al fresco dining.