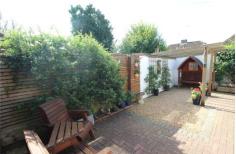

## **Outside**

A block paved driveway offers parking for multiple vehicles and access to a generous garage with an electric 'up and over' door. The rear garden has been landscaped and enjoys excellent privacy. There are two sheds with power and light and numerous patio areas ideal for al fresco dining.